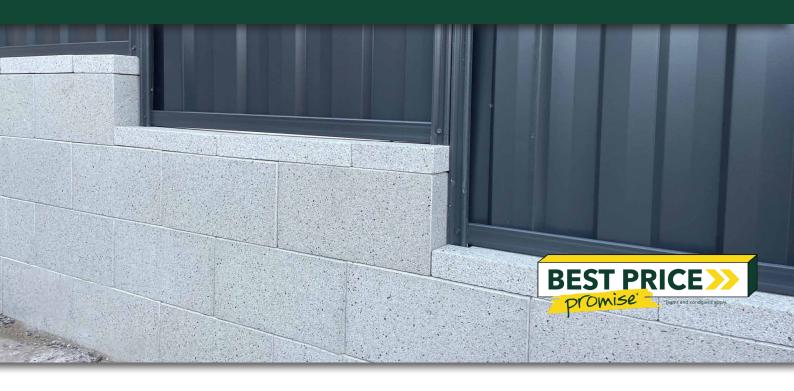

# COLOURED EASY LOCK BLOCK

Retaining Walls • Concrete Sleepers • Concrete Blocks • Wall Cladding

#### **FEATURES**

- Great for DIY
- Self locating lugs like Lego blocks
- Lightweight
- Sustainable concrete block option
- Build unreinforced walls up to 800mm or higher with engineered design