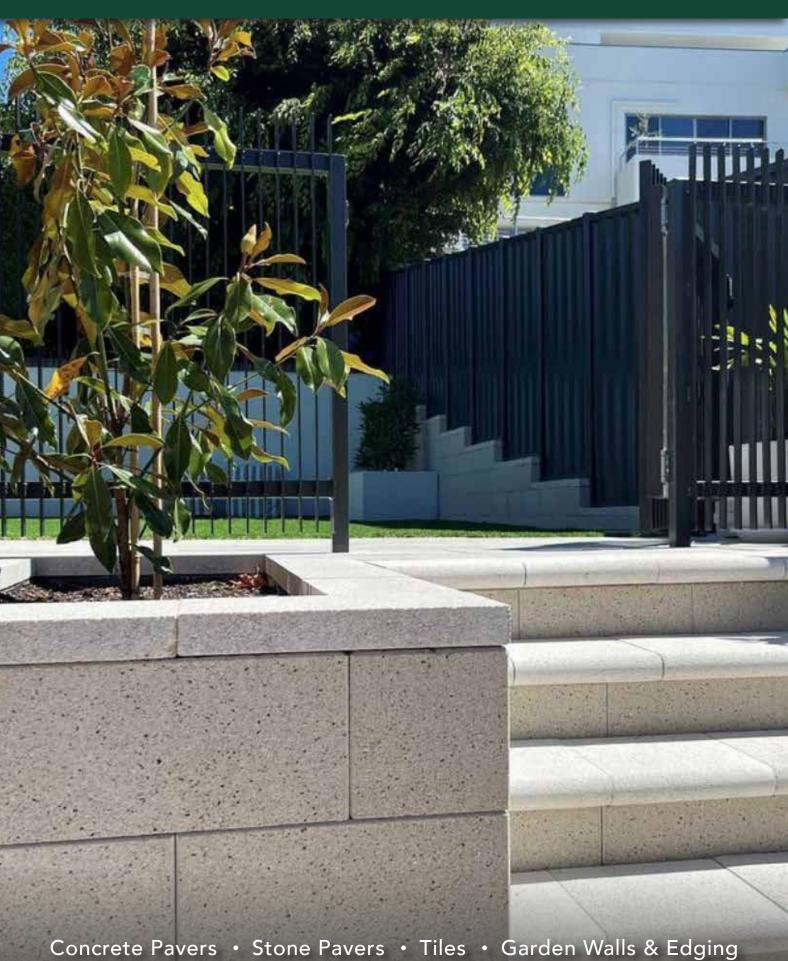

# COLOURED EASY LOCK BLOCK

Retaining Walls • Concrete Sleepers • Concrete Blocks • Wall Cladding

### **SUITABLE FOR**

- Retaining walls
- Boundary walls
- Raised garden beds
- Fire pits

| Specifications    | Size (w x h x d)  | No. per m² | Weight per unit | Units per pallet |
|-------------------|-------------------|------------|-----------------|------------------|
| Block             | 400 x 200 x 200mm | 12.5       | 12kg            | 90               |
| Corner - Full End | 400 x 200 x 200mm | 12.5       | 12.80kg         | 90               |
| Half Block        | 200 x 200 x 200mm | 25         | 8.5kg           | 180              |
| Caps              | 400 x 200 x 40mm  | 12.5       | 6.9kg           | 216              |