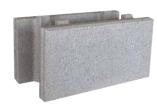

### **SUITABLE FOR**

- Retaining walls
- Boundary walls
- Raised garden beds
- Fire pits

| Specifications    | Size (w x h x d)  | No. per m² | Weight per unit | Units per pallet |
|-------------------|-------------------|------------|-----------------|------------------|
| Block             | 400 x 200 x 200mm | 12.5       | 12kg            | 90               |
| Corner - Full End | 400 x 200 x 200mm | 12.5       | 12.80kg         | 90               |
| Half Block        | 200 x 200 x 200mm | 25         | 8.5kg           | 180              |
| Caps              | 400 x 200 x 40mm  | 12.5       | 6.9kg           | 216              |