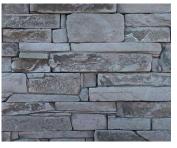

## LEDGE STONE

Concrete Pavers • Stone Pavers • Tiles • Garden Walls & Edging Retaining Walls • Concrete Sleepers • Concrete Blocks • Wall Cladding

# LEDGE STONE

## FEATURES

- Improves with age
- Inspired by native stone
- Capping and corners available
- Free samples available

\*Colours vary between batches