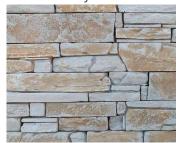

## LEDGE STONE



Concrete Pavers • Stone Pavers • Tiles • Garden Walls & Edging Retaining Walls • Concrete Sleepers • Concrete Blocks • Wall Cladding

# LEDGE STONE



## FEATURES

- Improves with age
- Inspired by native stone
- Capping and corners available
- Free samples available

\*Colours vary between batches

## **COLOUR RANGE**\*

#### Limestone



Granite



### Travertine



Natural Grey



## Sandstone





Slate



\*Colours are an indication only. Always sight physical product colour samples before purchase.



## www.australianpaving.com.au

(f) (iii) australianpavingcentre



- Wall cladding
- Retaining walls
- Fireplaces
- Feature walls