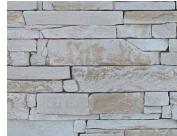

## LEDGE STONE



Concrete Pavers • Stone Pavers • Tiles • Garden Walls & Edging Retaining Walls • Concrete Sleepers • Concrete Blocks • Wall Cladding

# LEDGE STONE



## FEATURES

- Improves with age
- Inspired by native stone
- Capping and corners available
- Free samples available

\*Colours vary between batches

## **COLOUR RANGE**\*

#### Limestone



Granite



### Travertine



Natural Grey



## Sandstone





Slate



\*Colours are an indication only. Always sight physical product colour samples before purchase.



## www.australianpaving.com.au

(f) (iii) australianpavingcentre



- Wall cladding
- Retaining walls
- Fireplaces
- Feature walls