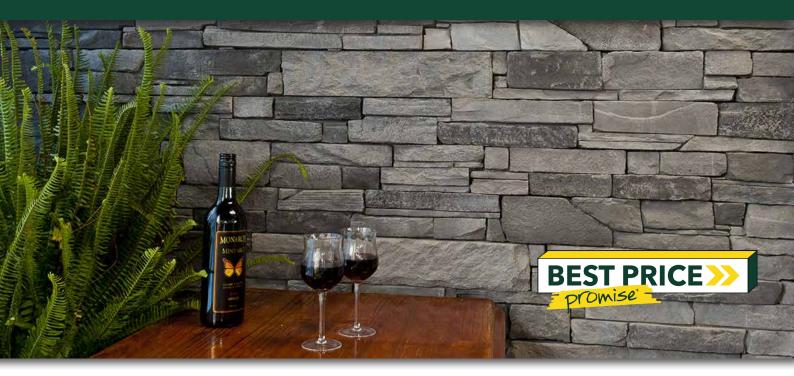

## LEDGE STONE

Concrete Pavers • Stone Pavers • Tiles • Garden Walls & Edging Retaining Walls • Concrete Sleepers • Concrete Blocks • Wall Cladding

# LEDGE STONE

## FEATURES

- Improves with age
- Inspired by native stone
- Capping and corners available
- Free samples available

\*Colours vary between batches