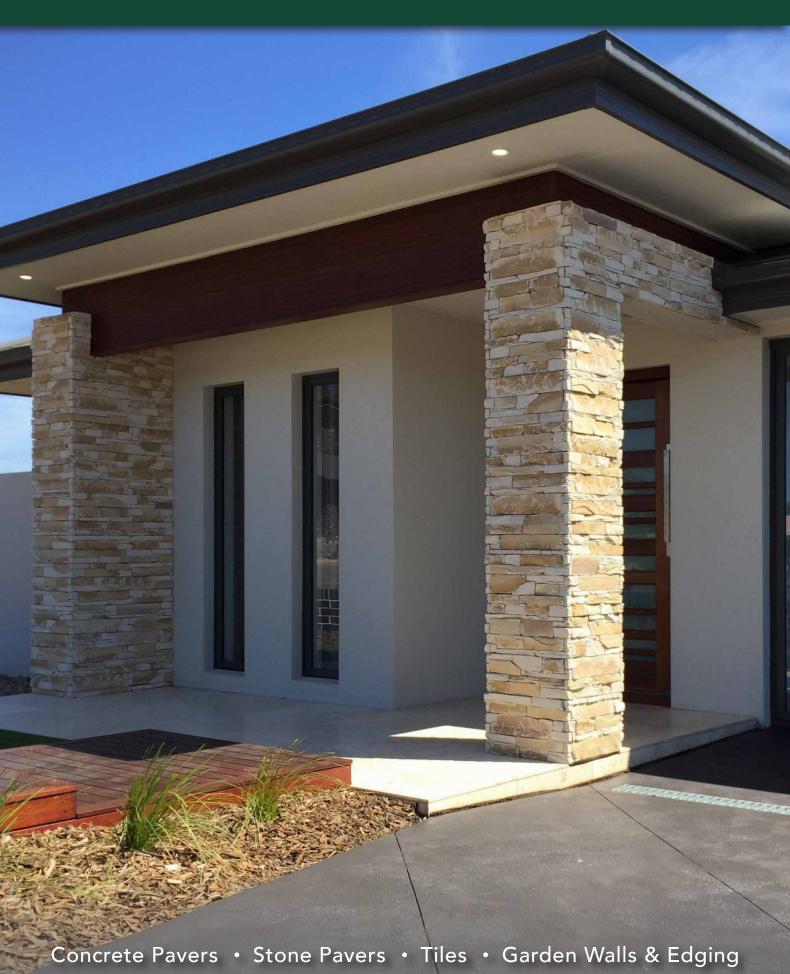

# **LEDGE STONE**

Retaining Walls • Concrete Sleepers • Concrete Blocks • Wall Cladding

### **SUITABLE FOR**

- Wall cladding
- Retaining walls
- Fireplaces
- Feature walls