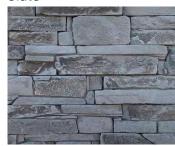

# **LEDGE STONE**

Retaining Walls • Concrete Sleepers • Concrete Blocks • Wall Cladding

## **LEDGE STONE**

#### **FEATURES**

- Improves with age
- Inspired by native stone
- Capping and corners available
- Free samples available

#### **COLOUR RANGE\***

Travertine

Sandstone

Granite

Natural Grey

Earth

Slate

Due to the natural resources that are used in production this product it is subject to batch colour variations. Samples you receive may also be slightly different to what is received. This product has a V2 variance rating. Always ensure when ordering you calculate the area correctly adding extra for cutting and allowing for any extensions to the project that may occur.