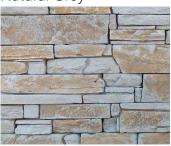

#### **COLOUR RANGE\***

Travertine

Sandstone

Granite

Natural Grey

Earth

Slate

Due to the natural resources that are used in production this product it is subject to batch colour variations. Samples you receive may also be slightly different to what is received. This product has a V2 variance rating. Always ensure when ordering you calculate the area correctly adding extra for cutting and allowing for any extensions to the project that may occur.