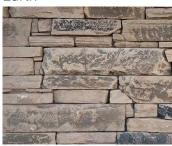

#### **COLOUR RANGE\***

Travertine

Sandstone

Granite

Natural Grey

Earth

Slate

Due to the natural resources that are used in production this product it is subject to batch colour variations. Samples you receive may also be slightly different to what is received. This product has a V2 variance rating. Always ensure when ordering you calculate the area correctly adding extra for cutting and allowing for any extensions to the project that may occur.