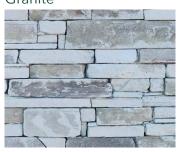

#### **COLOUR RANGE\***

Travertine

Sandstone

Granite

Natural Grey

Earth

Slate

Due to the natural resources that are used in production this product it is subject to batch colour variations. Samples you receive may also be slightly different to what is received. This product has a V2 variance rating. Always ensure when ordering you calculate the area correctly adding extra for cutting and allowing for any extensions to the project that may occur.