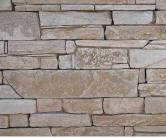

#### **COLOUR RANGE\***

Travertine

Sandstone

Granite

Natural Grey

Earth

Slate

Due to the natural resources that are used in production this product it is subject to batch colour variations. Samples you receive may also be slightly different to what is received. This product has a V2 variance rating. Always ensure when ordering you calculate the area correctly adding extra for cutting and allowing for any extensions to the project that may occur.