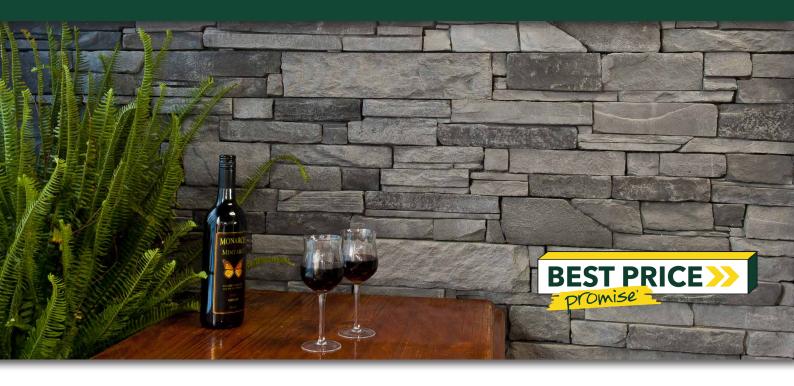

## **LEDGE STONE**

#### **FEATURES**

- Improves with age
- Inspired by native stone
- Capping and corners available
- Free samples available