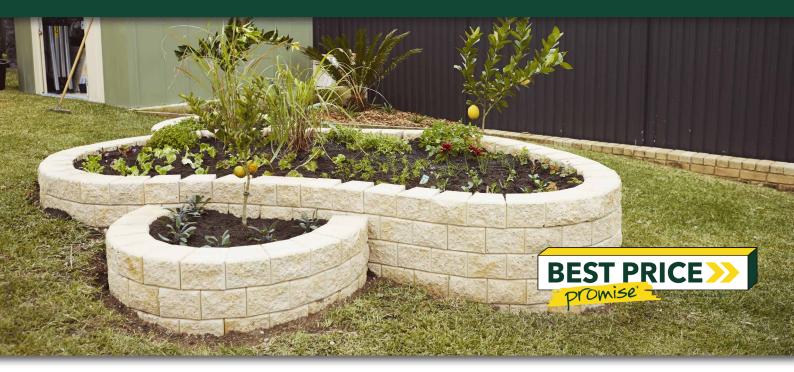

## SUITABLE FOR

- Garden edging
- Near vertical garden walls •
- Straight, curved or circular garden walls
- **Residential walls**

Planter boxes

| Specifications | Size (w x h x d) | No. per LM | No. per m <sup>2</sup> | Weight per unit | Units per pallet | No. for circle |
|----------------|------------------|------------|------------------------|-----------------|------------------|----------------|
| Miniwall® Cap  | 182 x125 x 182mm | 6.5        | 50                     | 7.35kg          | 180              | 21             |