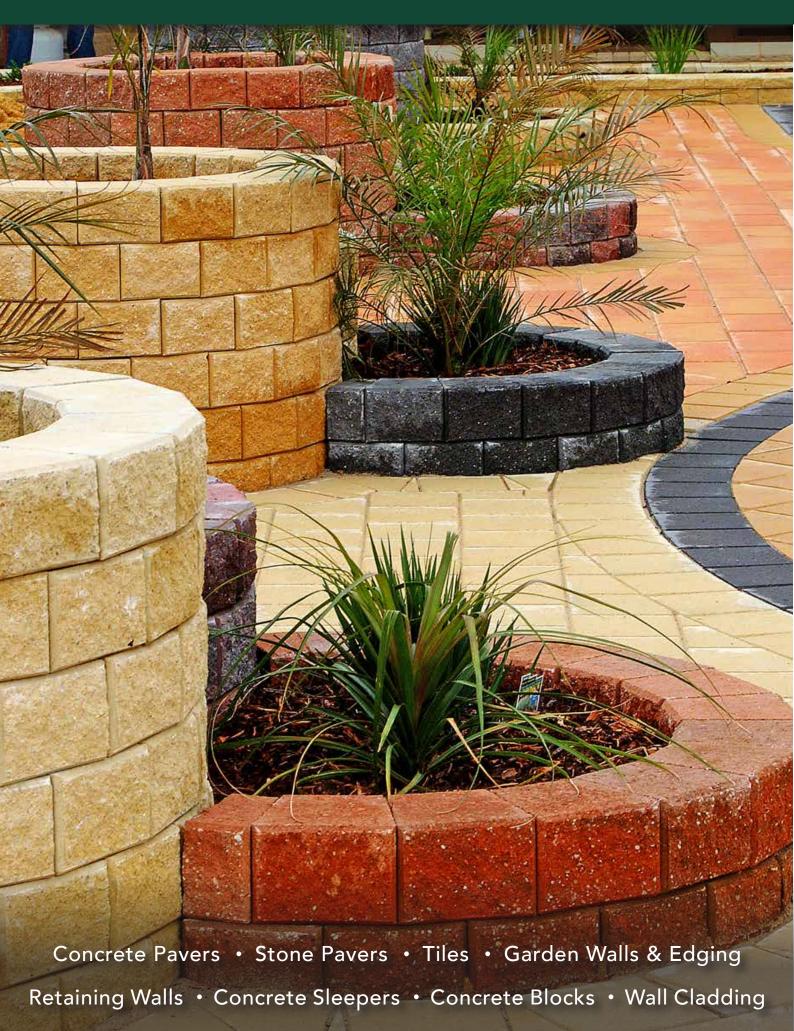

## SUITABLE FOR

- Garden edging
- Near vertical garden walls •
- Straight, curved or circular garden walls
- **Residential walls**

Planter boxes

| Specifications | Size (w x h x d) | No. per LM | No. per m <sup>2</sup> | Weight per unit | Units per pallet | No. for circle |
|----------------|------------------|------------|------------------------|-----------------|------------------|----------------|
| Miniwall® Cap  | 182 x125 x 182mm | 6.5        | 50                     | 7.35kg          | 180              | 21             |

## **COLOUR RANGE**\*

#### Sunstone

**Biscuit Blend** 

Port Blend

Charcoal

\*Colours are an indication only. Always sight physical product colour samples before purchase.

www.australianpaving.com.au

(f) (iii) australianpavingcentre