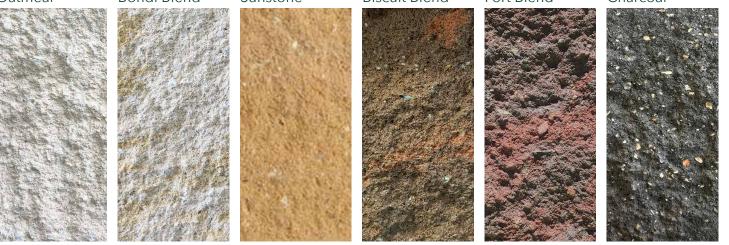

## **COLOUR RANGE**\*

#### Sunstone

**Biscuit Blend** 

Port Blend

Charcoal

\*Colours are an indication only. Always sight physical product colour samples before purchase.

www.australianpaving.com.au

(f) (iii) australianpavingcentre