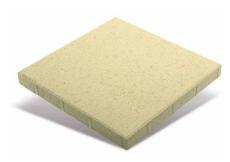

# **MASTER PAVER**



Concrete Pavers • Stone Pavers • Tiles • Garden Walls & Edging Retaining Walls • Concrete Sleepers • Concrete Blocks • Wall Cladding

ALL STATE

# **MASTER PAVER**



### **FEATURES**

- Smooth surface finish
- Slip resistant
- Easy to install
- Hardwearing
- Free samples available

## SUITABLE FOR

- Entertaining areas
- Courtyards
- Patios and alfresco
- Pathways and walkways
- Stepping stones
- Garden pavers



| Specifications | Size             | No. per m <sup>2</sup> | Weight per m <sup>2</sup> | m² per pallet |
|----------------|------------------|------------------------|---------------------------|---------------|
| Master Paver   | 400 x 400 x 40mm | 6.25                   | 85kg                      | 17.28         |

# **COLOUR RANGE**\*

### Sand



### Charcoal



\*Colours are an indication only. Always sight physical product colour samples before purchase.



www.australianpaving.com.au