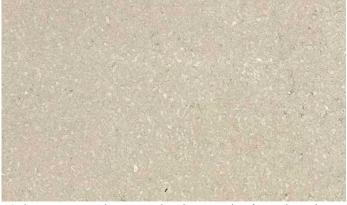

# **MASTER PAVER**



Concrete Pavers • Stone Pavers • Tiles • Garden Walls & Edging Retaining Walls • Concrete Sleepers • Concrete Blocks • Wall Cladding

ALL STATE

# **MASTER PAVER**



### **FEATURES**

- Smooth surface finish
- Slip resistant
- Easy to install
- Hardwearing
- Free samples available

## SUITABLE FOR

- Entertaining areas
- Courtyards
- Patios and alfresco
- Pathways and walkways
- Stepping stones
- Garden pavers



| Specifications | Size             | No. per m <sup>2</sup> | Weight per m <sup>2</sup> | m² per pallet |
|----------------|------------------|------------------------|---------------------------|---------------|
| Master Paver   | 400 x 400 x 40mm | 6.25                   | 85kg                      | 17.28         |

# **COLOUR RANGE**\*

### Sand



### Charcoal



\*Colours are an indication only. Always sight physical product colour samples before purchase.



www.australianpaving.com.au