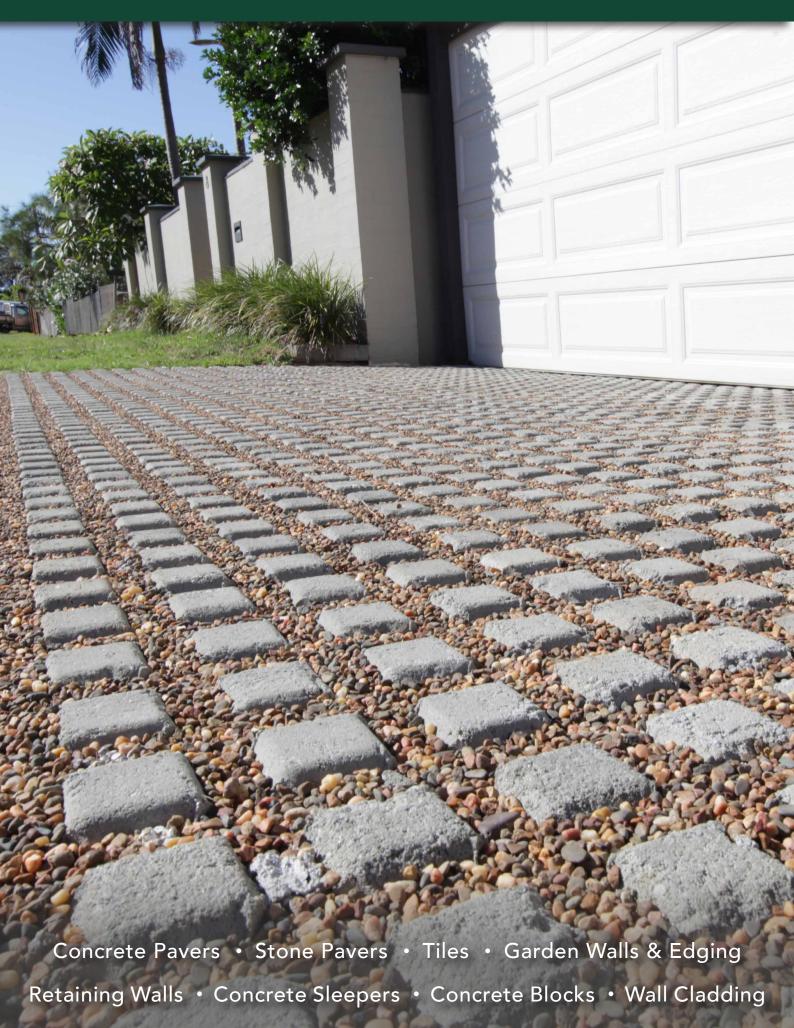

#### **FEATURES**

- Permeable paver water passes into the ground
- Grass grows through paver
- Functional land stabilation
- Free samples available

#### **SUITABLE FOR**

- Driveways
- Permeable paving
- Cattle troughs and barns
- Garden paths
- Walkways

| Specifications | Size             | No. per m² | Weight per m² | m² per pallet |
|----------------|------------------|------------|---------------|---------------|
| Turfgrid®      | 420 x 315 x 90mm | 7.6        | 136kg         | 11 - 84       |