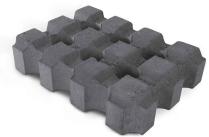

#### **SUITABLE FOR**

- Driveways
- Permeable paving
- Cattle troughs and barns
- Garden paths
- Walkways

| Specifications | Size             | No. per m² | Weight per m² | m² per pallet |
|----------------|------------------|------------|---------------|---------------|
| Turfgrid®      | 420 x 315 x 90mm | 7.6        | 136kg         | 11 - 84       |