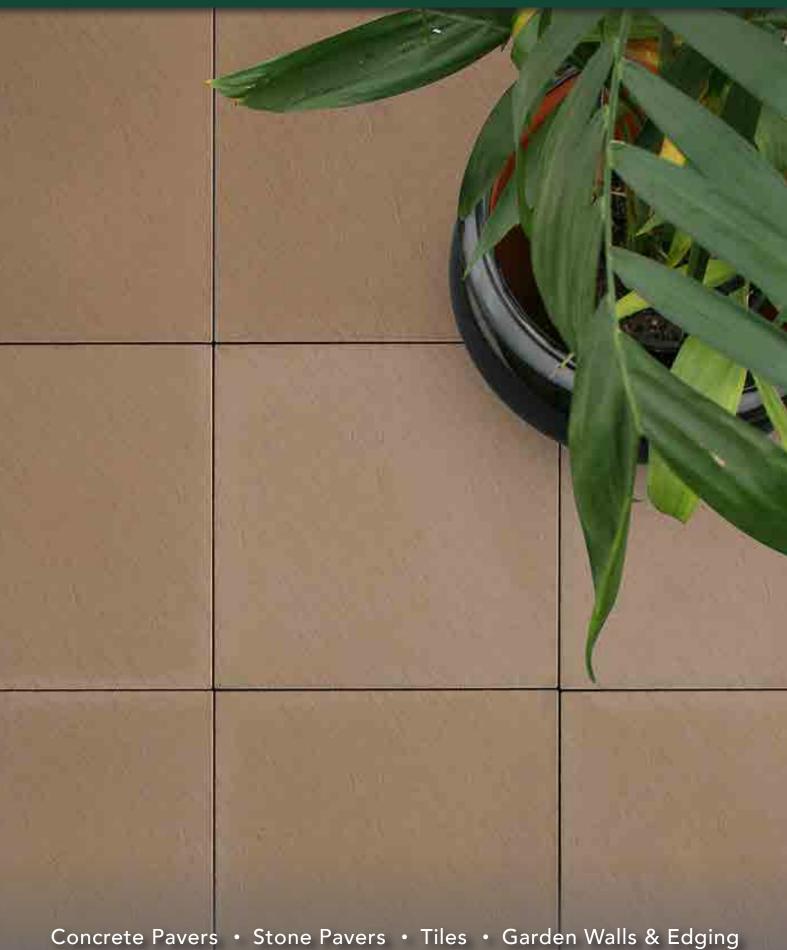

## **FEATURES**

- Slip resistant
- Subtle texture
- Durable and hardwearing
- Variety of colour options
- Free samples available

### **SUITABLE FOR**

- Pool areas
- Entertaining areas
- Patios and alfresco
- Courtyards
- Garden paths
- Walkways

| Specifications | Size             | No. per m² | Weight per m² | m² per pallet |
|----------------|------------------|------------|---------------|---------------|
| Paver          | 500 x 500 x 45mm | 4          | 92kg          | 14            |