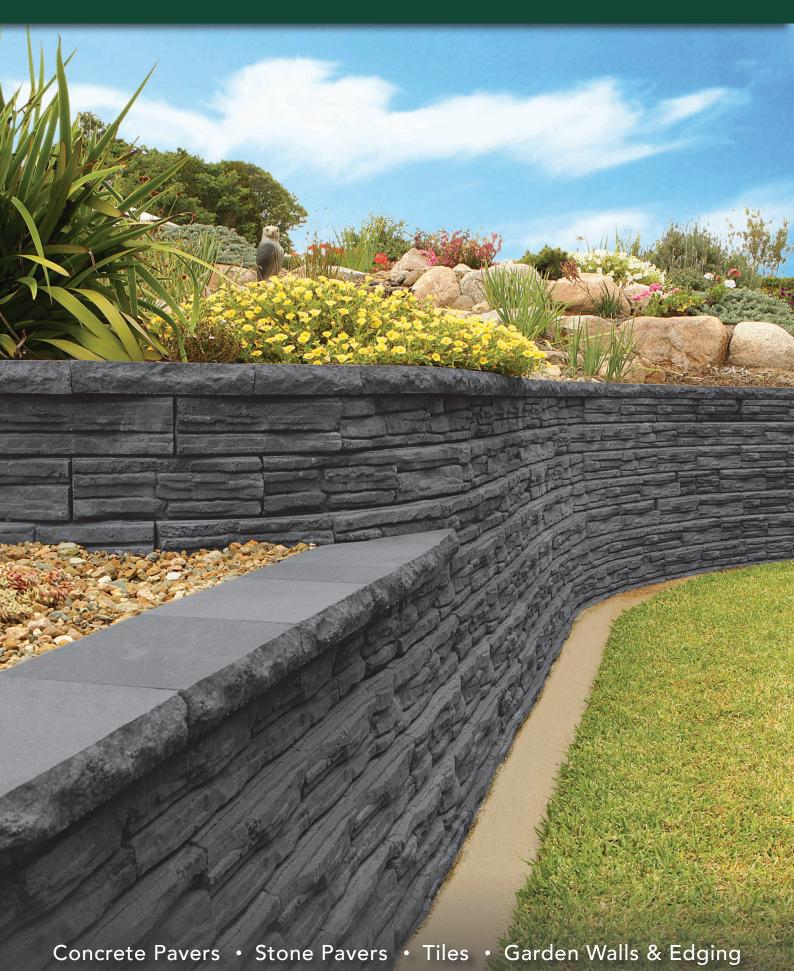

# NATURAL IMPRESSIONS® FLAGSTONE FICTOR

Retaining Walls • Concrete Sleepers • Concrete Blocks • Wall Cladding

## NATURAL IMPRESSIONS® FLAGSTONE

#### **FEATURES**

- DIY friendly 'rear lip' system makes blocks easy to stack
- Natural stack stone finish
- Blended colours provide a natural look
- Build unreinforced walls to 700mm or higher with an engineered design

#### **SUITABLE FOR**

- Setback retaining walls
- Residential walls
- Straight or curved walls
- Garden edging and steps
- Vegetable patches

| Specifications | Size (w x h x d)  | No. per m² | Weight per unit | Units per pallet |
|----------------|-------------------|------------|-----------------|------------------|
| Flagstone      | 300 x 100 x 175mm | 33.33      | 9.42kg          | 120              |
| Сар            | 300 x 50 x 200mm  | N/A        | 5.94kg          | 192              |