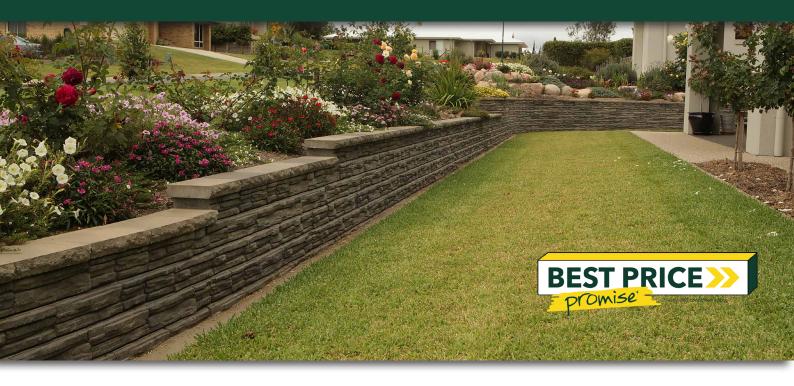

#### **FEATURES**

- DIY friendly 'rear lip' system makes blocks easy to stack
- Natural stack stone finish
- Blended colours provide a natural look
- Build unreinforced walls to 700mm or higher with an engineered design

#### **SUITABLE FOR**

- Setback retaining walls
- Residential walls
- Straight or curved walls
- Garden edging and steps
- Vegetable patches

| Specifications | Size (w x h x d)  | No. per m² | Weight per unit | Units per pallet |
|----------------|-------------------|------------|-----------------|------------------|
| Flagstone      | 300 x 100 x 175mm | 33.33      | 9.42kg          | 120              |
| Сар            | 300 x 50 x 200mm  | N/A        | 5.94kg          | 192              |