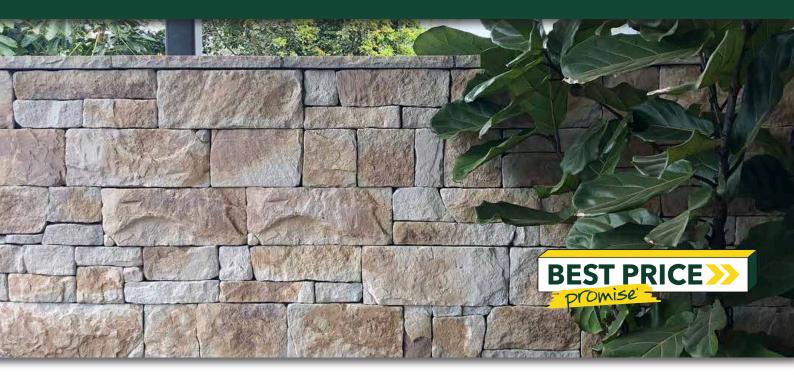

## **DRY STACKED**

Concrete Pavers • Stone Pavers • Tiles • Garden Walls & Edging Retaining Walls • Concrete Sleepers • Concrete Blocks • Wall Cladding

# **DRY STACKED**

## **FEATURES**

- Improves with age
- Inspired by native stone
- Capping and corners available •
- Free samples available

### **SUITABLE FOR**

- Wall cladding •
- Retaining walls •
- **Fireplaces**
- Feature walls