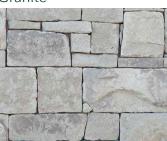

#### Natural Grey

Bluestone

Due to the natural resources that are used in production this product it is subject to batch colour variations. Samples you receive may also be slightly different to what is received. This product has a V2 variance rating. Always ensure when ordering you calculate the area correctly adding extra for cutting and allowing for any extensions to the project that may occur.