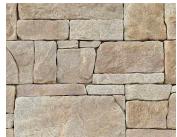

## **DRY STACKED**



Concrete Pavers • Stone Pavers • Tiles • Garden Walls & Edging Retaining Walls • Concrete Sleepers • Concrete Blocks • Wall Cladding

# **DRY STACKED**



## **FEATURES**

- Improves with age
- Inspired by native stone
- Capping and corners available •
- Free samples available

## **COLOUR RANGE\***

#### Limestone



Travertine



#### Sandstone



Earth



### **SUITABLE FOR**

- Wall cladding •
- Retaining walls •
- **Fireplaces**
- Feature walls

#### Natural Grey

Bluestone











Due to the natural resources that are used in production this product it is subject to batch colour variations. Samples you receive may also be slightly different to what is received. This product has a V2 variance rating. Always ensure when ordering you calculate the area correctly adding extra for cutting and allowing for any extensions to the project that may occur.





(f) (iii) australianpavingcentre

www.australianpaving.com.au