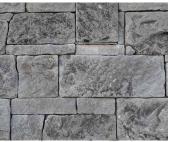

#### Natural Grey

Bluestone

Due to the natural resources that are used in production this product it is subject to batch colour variations. Samples you receive may also be slightly different to what is received. This product has a V2 variance rating. Always ensure when ordering you calculate the area correctly adding extra for cutting and allowing for any extensions to the project that may occur.