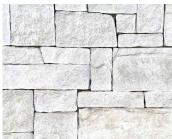

## **DRY STACKED**



Concrete Pavers • Stone Pavers • Tiles • Garden Walls & Edging Retaining Walls • Concrete Sleepers • Concrete Blocks • Wall Cladding

# **DRY STACKED**



## **FEATURES**

- Improves with age
- Inspired by native stone
- Capping and corners available •
- Free samples available

## **COLOUR RANGE\***

#### Limestone



Travertine



#### Sandstone



Earth



### **SUITABLE FOR**

- Wall cladding •
- Retaining walls •
- **Fireplaces**
- Feature walls

#### Natural Grey

Bluestone











Due to the natural resources that are used in production this product it is subject to batch colour variations. Samples you receive may also be slightly different to what is received. This product has a V2 variance rating. Always ensure when ordering you calculate the area correctly adding extra for cutting and allowing for any extensions to the project that may occur.





(f) (iii) australianpavingcentre

www.australianpaving.com.au