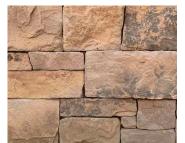

## **DRY STACKED**



Concrete Pavers • Stone Pavers • Tiles • Garden Walls & Edging Retaining Walls • Concrete Sleepers • Concrete Blocks • Wall Cladding

# **DRY STACKED**



## **FEATURES**

- Improves with age
- Inspired by native stone
- Capping and corners available •
- Free samples available

## **COLOUR RANGE\***

#### Limestone



Travertine



#### Sandstone



Earth



### **SUITABLE FOR**

- Wall cladding •
- Retaining walls •
- **Fireplaces**
- Feature walls

#### Natural Grey

Bluestone











Due to the natural resources that are used in production this product it is subject to batch colour variations. Samples you receive may also be slightly different to what is received. This product has a V2 variance rating. Always ensure when ordering you calculate the area correctly adding extra for cutting and allowing for any extensions to the project that may occur.





(f) (iii) australianpavingcentre

www.australianpaving.com.au