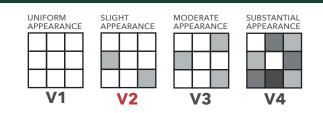

#### Natural Grey

Bluestone

Due to the natural resources that are used in production this product it is subject to batch colour variations. Samples you receive may also be slightly different to what is received. This product has a V2 variance rating. Always ensure when ordering you calculate the area correctly adding extra for cutting and allowing for any extensions to the project that may occur.