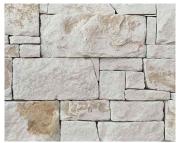

## **DRY STACKED**



Concrete Pavers • Stone Pavers • Tiles • Garden Walls & Edging Retaining Walls • Concrete Sleepers • Concrete Blocks • Wall Cladding

# **DRY STACKED**



## **FEATURES**

- Improves with age
- Inspired by native stone
- Capping and corners available •
- Free samples available

## **COLOUR RANGE\***

#### Limestone



Travertine



#### Sandstone



Earth



### **SUITABLE FOR**

- Wall cladding •
- Retaining walls •
- **Fireplaces**
- Feature walls

#### Natural Grey

Bluestone











Due to the natural resources that are used in production this product it is subject to batch colour variations. Samples you receive may also be slightly different to what is received. This product has a V2 variance rating. Always ensure when ordering you calculate the area correctly adding extra for cutting and allowing for any extensions to the project that may occur.





(f) (iii) australianpavingcentre

www.australianpaving.com.au