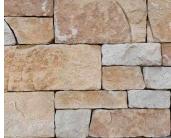

## **DRY STACKED**



Concrete Pavers • Stone Pavers • Tiles • Garden Walls & Edging Retaining Walls • Concrete Sleepers • Concrete Blocks • Wall Cladding

# **DRY STACKED**



## **FEATURES**

- Improves with age
- Inspired by native stone
- Capping and corners available •
- Free samples available

## **COLOUR RANGE\***

#### Limestone



Travertine



#### Sandstone



Earth



### **SUITABLE FOR**

- Wall cladding •
- Retaining walls •
- **Fireplaces**
- Feature walls

#### Natural Grey

Bluestone











Due to the natural resources that are used in production this product it is subject to batch colour variations. Samples you receive may also be slightly different to what is received. This product has a V2 variance rating. Always ensure when ordering you calculate the area correctly adding extra for cutting and allowing for any extensions to the project that may occur.





(f) (iii) australianpavingcentre

www.australianpaving.com.au