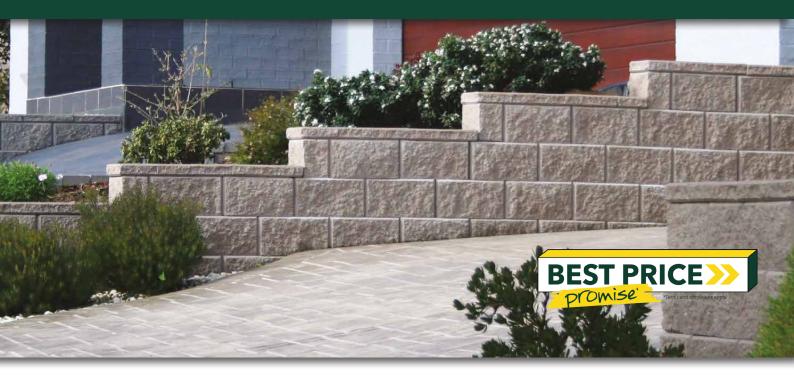

# **TEXTURED EASY LOCK BLOCK**

Concrete Pavers • Stone Pavers • Tiles • Garden Walls & Edging

Retaining Walls • Concrete Sleepers • Concrete Blocks • Wall Cladding

# **TEXTURED EASY LOCK BLOCK**

## FEATURES

- Near Vertical Walls
- Do it Yourself
- No Concrete Footings Required
- Lightweight, quick and easy installation
- Build unreinforced walls up to 800mm or higher with engineered design

### SUITABLE FOR

- Straight and curved retaining walls
- Garden walls and beds
- Steps and firepits
- Terraced walls
- Boundary walls with fence on top

| Specifications | Size (w x h x d)  | No. per m <sup>2</sup> | Weight per unit | Units per pallet |
|----------------|-------------------|------------------------|-----------------|------------------|
| Wall Block     | 390 x 200 x 225mm | 12.8                   | 23.33kg         | 75               |
| Full Corner    | 340 x 200 x 145mm | N/A                    | 16.63kg         | 96               |
| Сар            | 200 x 60 x 225mm  | N/A                    | 5.35kg          | 300              |