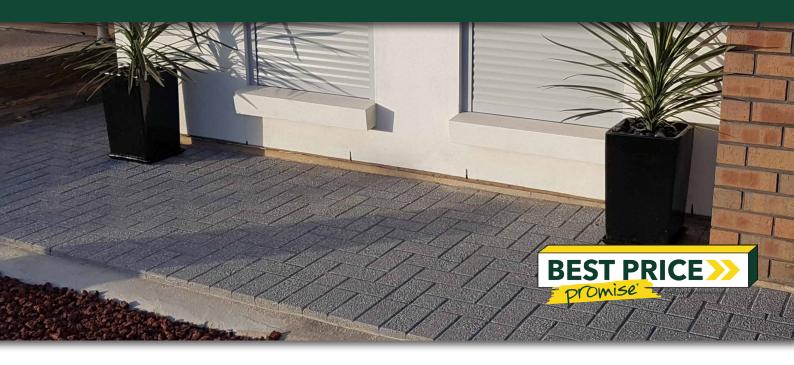

# CONCRETE DRIVEWAY PAVERS

# **FEATURES**

- Non slip surface
- Affordable
- Easy to install
- Exposed aggregate finish
- Free samples available

#### **SUITABLE FOR**

- Residential driveways
- Commercial Driveways
- Patios and alfresco
- Pathways and walkways