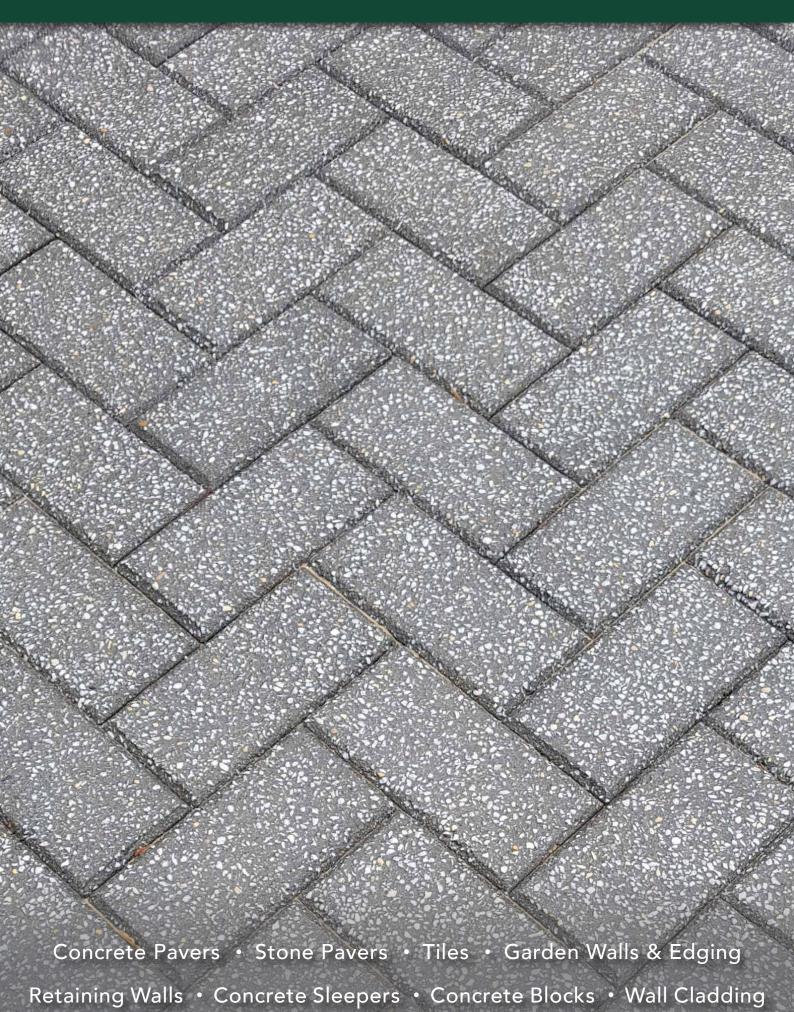

# CONCRETE DRIVEWAY PAVERS

# **FEATURES**

- Non slip surface
- Affordable
- Easy to install
- Exposed aggregate finish
- Free samples available

#### **SUITABLE FOR**

- Residential driveways
- Commercial Driveways
- Patios and alfresco
- Pathways and walkways