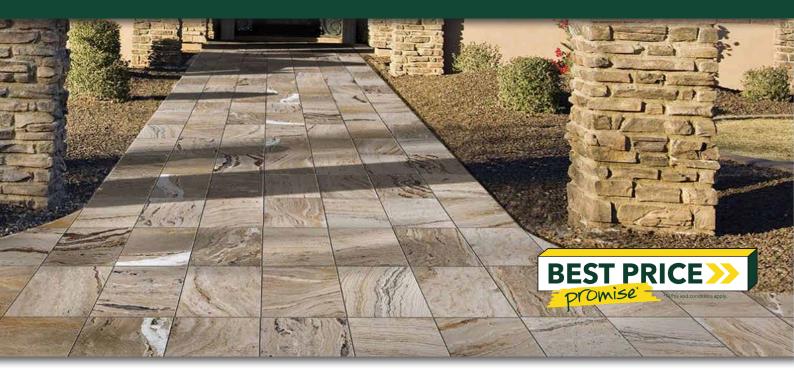

## VALENTINO TRAVERTINE

Concrete Pavers • Stone Pavers • Tiles • Garden Walls & Edging

Retaining Walls • Concrete Sleepers • Concrete Blocks • Wall Cladding

# VALENTINO TRAVERTINE

#### FEATURES

- Natural travertine from Turkey
- Elegant, unique and timeless
- Cool under foot
- Slip resistant
- Free samples available

#### SUITABLE FOR

- Indoor and outdoor applications
- Pool safe (salt resistant)
- Courtyards, entertaining areas and patios
- Patios and alfresco
- Driveways\*

Must be laid on a concrete base, 30mm pavers only.