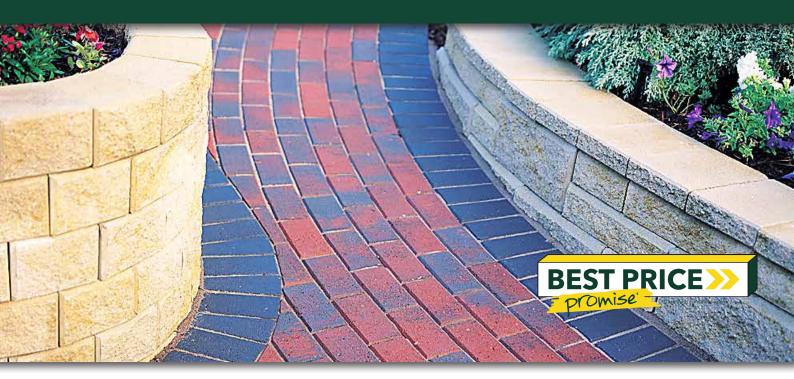

# **BRICK PAVERS**

Concrete Pavers • Stone Pavers • Tiles • Garden Walls & Edging Retaining Walls • Concrete Sleepers • Concrete Blocks • Wall Cladding

## **BRICK PAVERS**

#### SUITABLE FOR

- Driveway safe (50mm only)
- Courtyards and patios
- Entertaining areas
- Garden paths and walkways

| Specifications | Size             | No. per m <sup>2</sup> | Weight per m <sup>2</sup> | m² per pallet |
|----------------|------------------|------------------------|---------------------------|---------------|
| Brick Pavers   | 200 x 100 x 40mm | 50                     | 85kg                      | 18            |
| Brick Pavers   | 200 x 100 x 50mm | 50                     | 105kg                     | 12            |