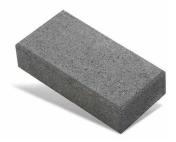

#### **FEATURES**

- Multi purpose pavers
- Durable and easy to install
- Traditional smooth texture
- Free samples available

#### SUITABLE FOR

- Driveway safe (50mm only)
- Courtyards and patios
- Entertaining areas
- Garden paths and walkways

| Specifications | Size             | No. per m <sup>2</sup> | Weight per m <sup>2</sup> | m² per pallet |
|----------------|------------------|------------------------|---------------------------|---------------|
| Brick Pavers   | 200 x 100 x 40mm | 50                     | 85kg                      | 18            |
| Brick Pavers   | 200 x 100 x 50mm | 50                     | 105kg                     | 12            |