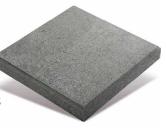

# COURTYARD PAVER

## **COURTYARD PAVER**

### SUITABLE FOR

- Driveway safe (50mm only)
- Courtyards and patios
- Entertaining areas
- Garden paths and stepping stones

| Specifications  | Size             | No. per m² | Weight per m² | m² per pallet |
|-----------------|------------------|------------|---------------|---------------|
| Courtyard Paver | 300 x 300 x 40mm | 11.1       | 85kg          | 17.29         |
| Courtyard Paver | 300 x 300 x 50mm | 11.1       | 109kg         | 12.97         |