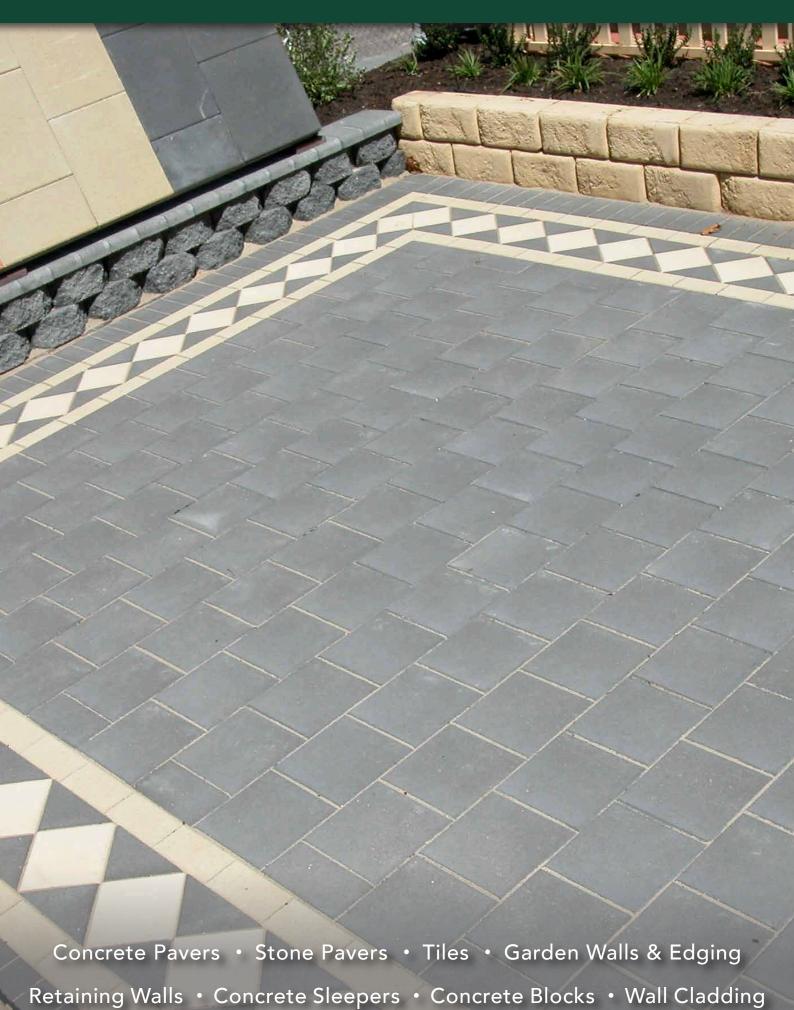

## **COURTYARD PAVER**

#### **FEATURES**

- Multi purpose pavers
- Durable and easy to install
- Traditional smooth texture
- Free samples available

### SUITABLE FOR

- Driveway safe (50mm only)
- Courtyards and patios
- Entertaining areas
- Garden paths and stepping stones

| Specifications  | Size             | No. per m² | Weight per m² | m² per pallet |
|-----------------|------------------|------------|---------------|---------------|
| Courtyard Paver | 300 x 300 x 40mm | 11.1       | 85kg          | 17.29         |
| Courtyard Paver | 300 x 300 x 50mm | 11.1       | 109kg         | 12.97         |