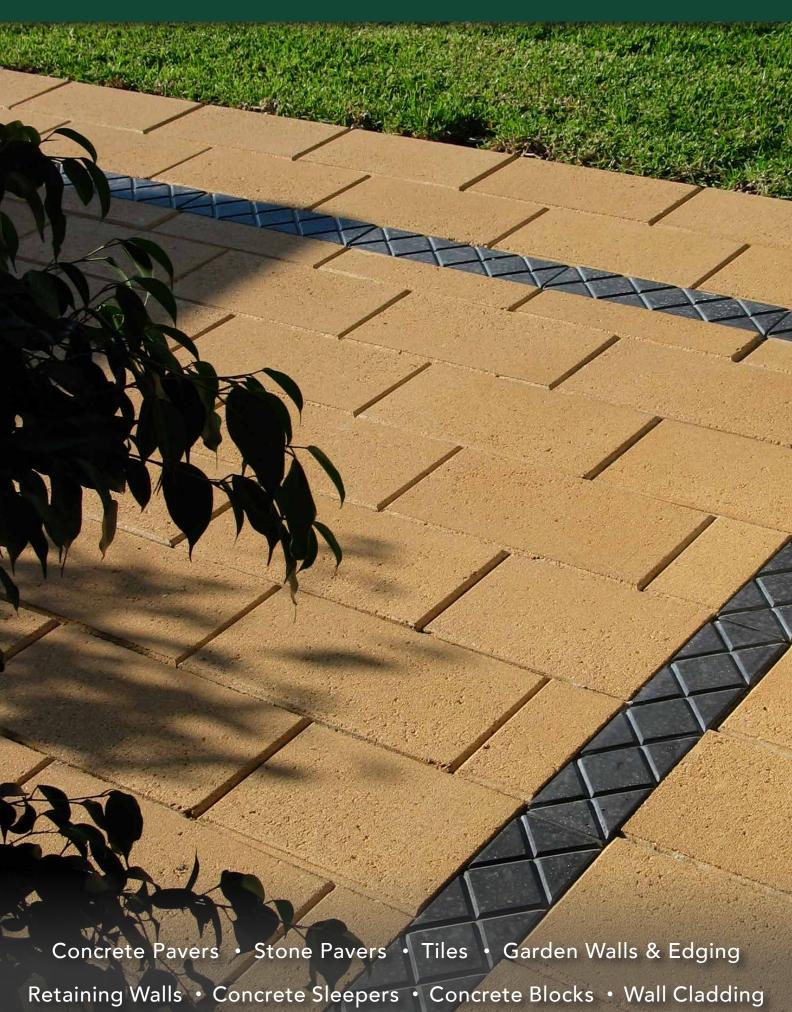

#### **SUITABLE FOR**

- Patios and alfresco
- Courtyards
- Garden edging
- Pathways
- Walkways

| Specifications  | Size             | No. per m² | Weight per m² | m² per pallet |
|-----------------|------------------|------------|---------------|---------------|
| Concrete Pavers | 400 x 200 x 40mm | 12.5       | 86kg          | 17.28         |
| Concrete Pavers | 400 x 200 x 50mm | 12.5       | 106kg         | 11.52         |