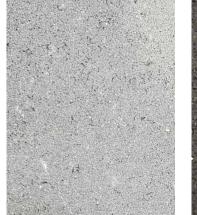

Concrete Pavers • Stone Pavers • Tiles • Garden Walls & Edging Retaining Walls • Concrete Sleepers • Concrete Blocks • Wall Cladding

# DRIVELOK



### **FEATURES**

- Interlocking pavers
- Economical to install •
- Hardwearing pavement
- Free samples available

#### SUITABLE FOR

- Driveways
- Patios and garden pavers •
- Residential and multi residential pavements
- Footpaths and pedestrian pavements

| Specifications | Size             | No. per m <sup>2</sup> | Weight per m <sup>2</sup> | m² per pallet |
|----------------|------------------|------------------------|---------------------------|---------------|
| Drivelok       | 190 x 190 x 60mm | 31.5                   | 133kg                     | 11.42 - 14.29 |

### **COLOUR RANGE\***

Port Blend - Clinker Red



#### Natural Grey



#### Charcoal



Paperbark



\*Colours are an indication only. Always sight physical product colour samples before purchase.

(f) (iii) australianpavingcentre