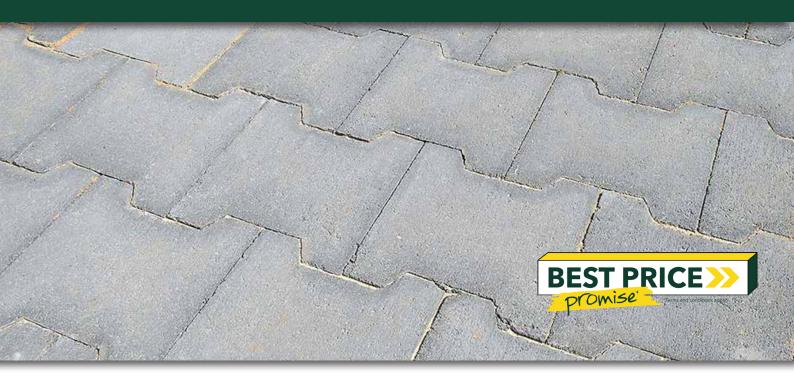

# DRIVELOK

Concrete Pavers • Stone Pavers • Tiles • Garden Walls & Edging Retaining Walls • Concrete Sleepers • Concrete Blocks • Wall Cladding

# DRIVELOK

### **FEATURES**

- Interlocking pavers
- Economical to install •
- Hardwearing pavement
- Free samples available

#### SUITABLE FOR

- Driveways
- Patios and garden pavers •
- Residential and multi residential pavements
- Footpaths and pedestrian pavements

| Specifications | Size             | No. per m <sup>2</sup> | Weight per m <sup>2</sup> | m² per pallet |
|----------------|------------------|------------------------|---------------------------|---------------|
| Drivelok       | 190 x 190 x 60mm | 31.5                   | 133kg                     | 11.42 - 14.29 |