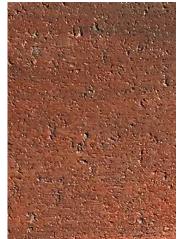

# DRIVELOK



Concrete Pavers • Stone Pavers • Tiles • Garden Walls & Edging Retaining Walls • Concrete Sleepers • Concrete Blocks • Wall Cladding

# DRIVELOK



### **FEATURES**

- Interlocking pavers
- Economical to install •
- Hardwearing pavement
- Free samples available

#### SUITABLE FOR

- Driveways
- Patios and garden pavers •
- Residential and multi residential pavements
- Footpaths and pedestrian pavements

| Specifications | Size             | No. per m <sup>2</sup> | Weight per m <sup>2</sup> | m² per pallet |
|----------------|------------------|------------------------|---------------------------|---------------|
| Drivelok       | 190 x 190 x 60mm | 31.5                   | 133kg                     | 11.42 - 14.29 |

### **COLOUR RANGE\***

Port Blend - Clinker Red



#### Natural Grey



#### Charcoal



Paperbark



\*Colours are an indication only. Always sight physical product colour samples before purchase.

(f) (iii) australianpavingcentre