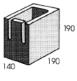

### SUITABLE FOR

- Brick walls for residential homes
- Car parks and shed walls
- Retaining walls, garden walls and fences
- Multi-residential, commercial and industrial walls

| Specifications | Size (w x h x d)  | No. per m <sup>2</sup> | Weight per unit | Units per pallet |
|----------------|-------------------|------------------------|-----------------|------------------|
| Half Block     | 190 x 190 x 190mm | N/A                    | 6.88kg          | 216              |
| Full Block     | 390 x 190 x 190mm | 13.5                   | 12.96kg         | 108              |