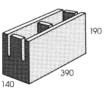

#### 150 mm SERIES

15.01 Hollow - full length

15.45 Clean-out stretcher

15.02 Hollow - three quarter

15.41 Closed end

15.12 Lintel

15.43 Closed end - half

15.20 Knock-out bond beam

15.48 'H' block

15.25 Hollow - corner return

15.71 Hollow - half high