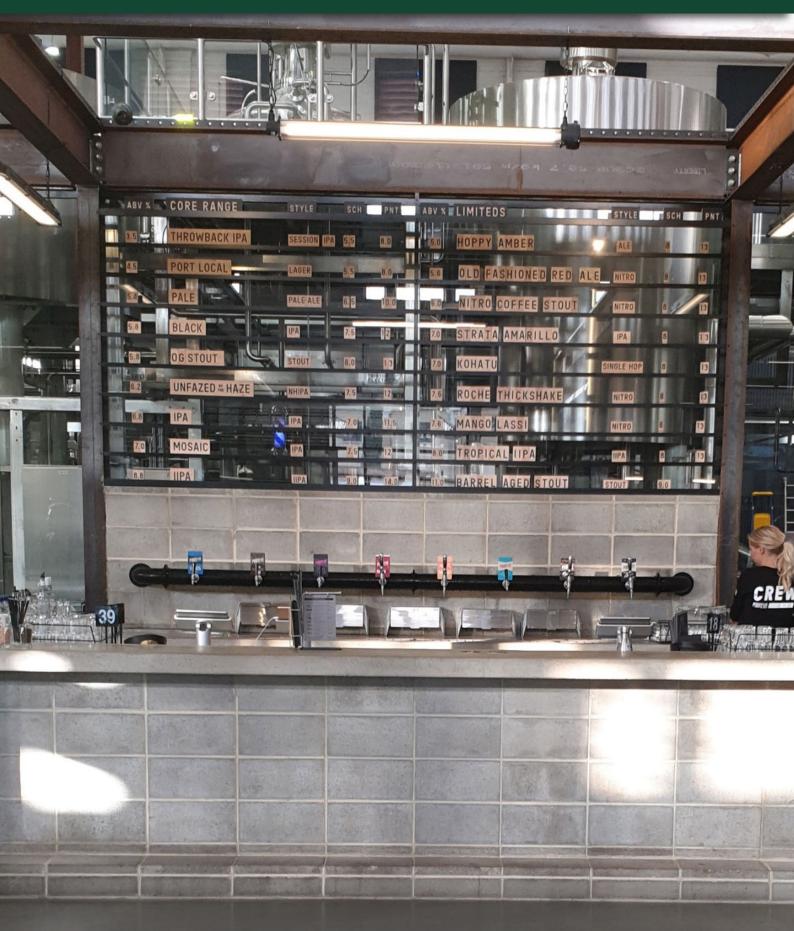

### **GREY BLOCK**

Concrete Pavers • Stone Pavers • Tiles • Garden Walls & Edging Retaining Walls • Concrete Sleepers • Concrete Blocks • Wall Cladding

## **GREY BLOCK**

### FEATURES

- Durable concrete masonry block
- Light in weight and easy to install
- Fire and acoustic rated blocks
- Load bearing concrete blocks
- Eco friendly 40% recycled material

### SUITABLE FOR

- Brick walls for residential homes
- Car parks and shed walls
- Retaining walls, garden walls and fences
- Multi-residential, commercial and industrial walls

| Specifications | Size (w x h x d)  | No. per m <sup>2</sup> | Weight per unit | Units per pallet |
|----------------|-------------------|------------------------|-----------------|------------------|
| Half Block     | 190 x 190 x 190mm | N/A                    | 6.88kg          | 216              |
| Full Block     | 390 x 190 x 190mm | 13.5                   | 12.96kg         | 108              |