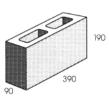

### SUITABLE FOR

- Brick walls for residential homes
- Car parks and shed walls
- Retaining walls, garden walls and fences
- Multi-residential, commercial and industrial walls

| Specifications | Size (w x h x d)  | No. per m <sup>2</sup> | Weight per unit | Units per pallet |
|----------------|-------------------|------------------------|-----------------|------------------|
| Half Block     | 190 x 190 x 190mm | N/A                    | 6.88kg          | 216              |
| Full Block     | 390 x 190 x 190mm | 13.5                   | 12.96kg         | 108              |

#### 100 mm SERIES

10.01

Hollow - full length

10.31

Solid - full length

390

10.02 Hollow - three quarter

10.71 Hollow - half high