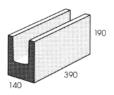

#### 150 mm SERIES

15.01 Hollow - full length

15.45 Clean-out stretcher

15.02 Hollow - three quarter

15.41 Closed end

15.12 Lintel

15.43 Closed end - half

15.20 Knock-out bond beam

15.48 'H' block

15.25 Hollow - corner return

15.71 Hollow - half high