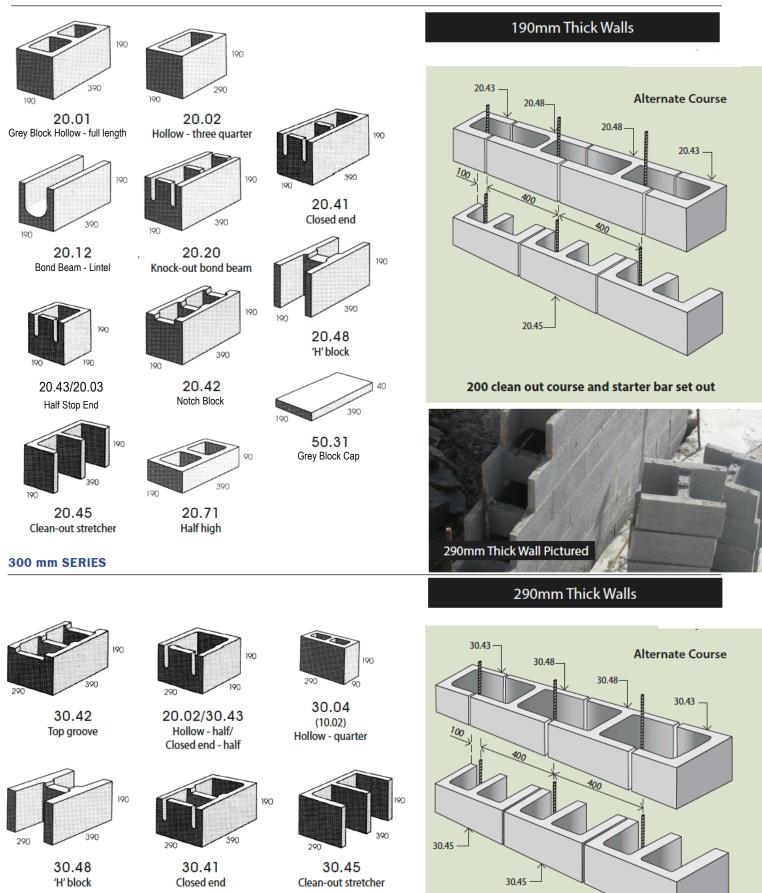

### GREY BLOCK SIZES

#### 100 mm SERIES

10.01

Hollow - full length

10.31

Solid - full length

390

10.02 Hollow - three quarter

10.71 Hollow - half high

390

10.03 Hollow - half

90 90 190

10.04 Solid - quarter

#### 150 mm SERIES

15.01 Hollow - full length

15.45 Clean-out stretcher

15.02 Hollow - three quarter

15.41 Closed end

15.12 Lintel

15.43 Closed end - half

15.20 Knock-out bond beam

15.48 'H' block

15.25 Hollow - corner return

15.71 Hollow - half high

### 140mm Thick Walls

fcu15

### **GREY BLOCK SIZES**

#### 200 mm SERIES

30.45 – 300 clean out course and starter bar set out