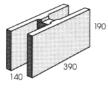

### SUITABLE FOR

- Brick walls for residential homes
- Car parks and shed walls
- Retaining walls, garden walls and fences
- Multi-residential, commercial and industrial walls

| Specifications | Size (w x h x d)  | No. per m <sup>2</sup> | Weight per unit | Units per pallet |
|----------------|-------------------|------------------------|-----------------|------------------|
| Half Block     | 190 x 190 x 190mm | N/A                    | 6.88kg          | 216              |
| Full Block     | 390 x 190 x 190mm | 13.5                   | 12.96kg         | 108              |