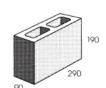

### SUITABLE FOR

- Brick walls for residential homes
- Car parks and shed walls
- Retaining walls, garden walls and fences
- Multi-residential, commercial and industrial walls

| Specifications | Size (w x h x d)  | No. per m <sup>2</sup> | Weight per unit | Units per pallet |
|----------------|-------------------|------------------------|-----------------|------------------|
| Half Block     | 190 x 190 x 190mm | N/A                    | 6.88kg          | 216              |
| Full Block     | 390 x 190 x 190mm | 13.5                   | 12.96kg         | 108              |

390

10.03 Hollow - half

90 90 190

10.04 Solid - quarter