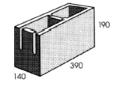

#### 150 mm SERIES

15.01 Hollow - full length

15.45 Clean-out stretcher

15.02 Hollow - three quarter

15.41 Closed end

15.12 Lintel

15.43 Closed end - half

15.20 Knock-out bond beam

15.48 'H' block

15.25 Hollow - corner return

15.71 Hollow - half high