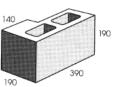

### SUITABLE FOR

- Brick walls for residential homes
- Car parks and shed walls
- Retaining walls, garden walls and fences
- Multi-residential, commercial and industrial walls

| Specifications | Size (w x h x d)  | No. per m <sup>2</sup> | Weight per unit | Units per pallet |
|----------------|-------------------|------------------------|-----------------|------------------|
| Half Block     | 190 x 190 x 190mm | N/A                    | 6.88kg          | 216              |
| Full Block     | 390 x 190 x 190mm | 13.5                   | 12.96kg         | 108              |