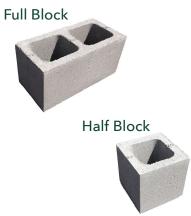

### SUITABLE FOR

- Brick walls for residential homes
- Car parks and shed walls
- Retaining walls, garden walls and fences
- Multi-residential, commercial and industrial walls

| Specifications | Size (w x h x d)  | No. per m <sup>2</sup> | Weight per unit | Units per pallet |
|----------------|-------------------|------------------------|-----------------|------------------|
| Half Block     | 190 x 190 x 190mm | N/A                    | 6.88kg          | 216              |
| Full Block     | 390 x 190 x 190mm | 13.5                   | 12.96kg         | 108              |