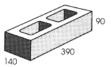

### SUITABLE FOR

- Brick walls for residential homes
- Car parks and shed walls
- Retaining walls, garden walls and fences
- Multi-residential, commercial and industrial walls

| Specifications | Size (w x h x d)  | No. per m <sup>2</sup> | Weight per unit | Units per pallet |
|----------------|-------------------|------------------------|-----------------|------------------|
| Half Block     | 190 x 190 x 190mm | N/A                    | 6.88kg          | 216              |
| Full Block     | 390 x 190 x 190mm | 13.5                   | 12.96kg         | 108              |