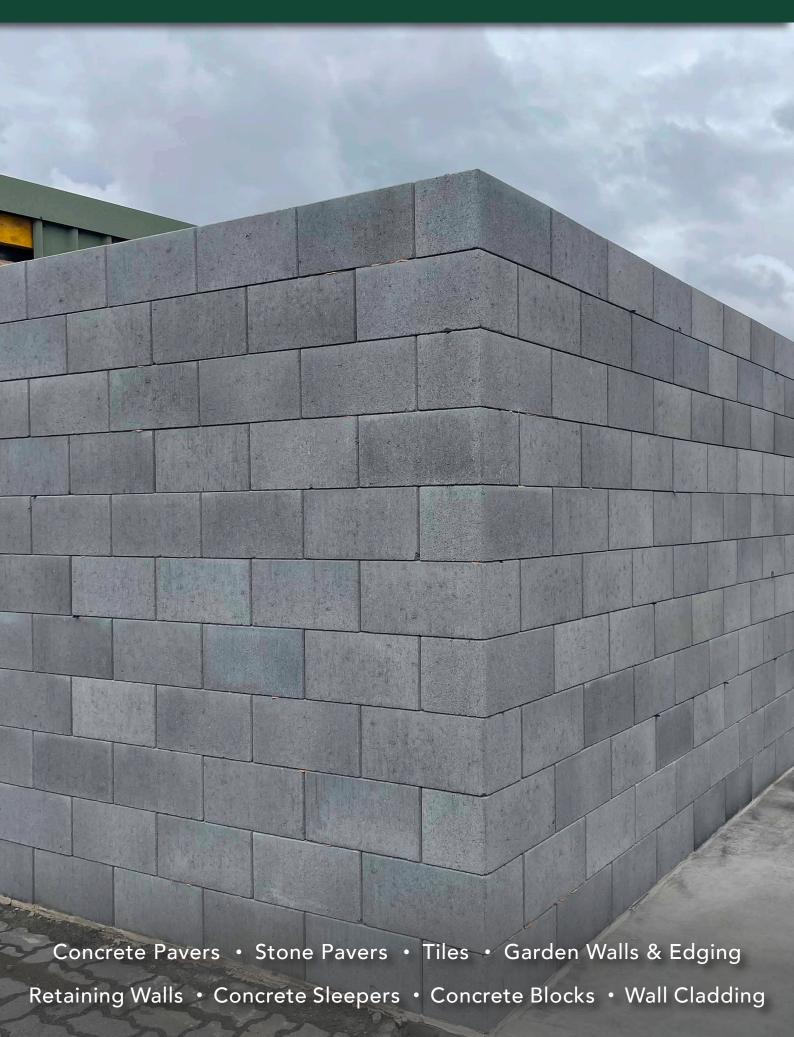

# **GREY EASY LOCK BLOCK**

## **GREY EASY LOCK BLOCK**

#### **SUITABLE FOR**

- Retaining walls
- Boundary walls
- Raised garden beds
- Fire pits

| Specifications    | Size (w x h x d)  | No. per m² | Weight per unit | Units per pallet |
|-------------------|-------------------|------------|-----------------|------------------|
| Block             | 400 x 200 x 200mm | 12.50      | 16kg            | 60               |
| Corner - Full End | 400 x 200 x 200mm | 12.50      | 16kg            | 60               |
| Half Block        | 200 x 200 x 200mm | 25         | 9kg             | 120              |
| Caps (50.31)      | 390 x 40 x 195mm  | 12.50      | 6.4kg           | 216              |

#### **COLOUR RANGE\***

Natural Grey

<sup>\*</sup>Colours are an indication only. Always sight physical product colour samples before purchase.

www.australianpaving.com.au