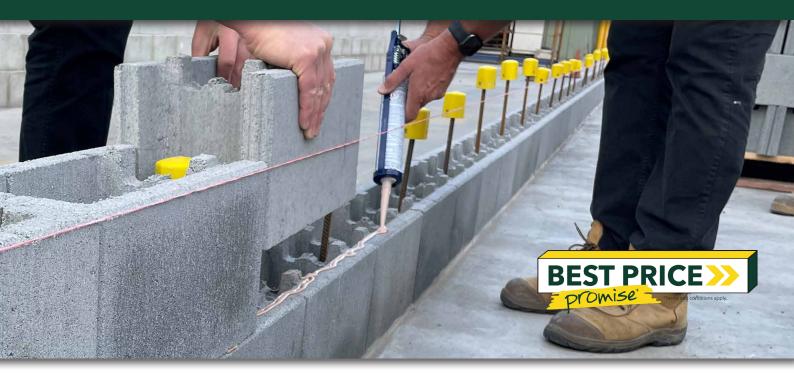

#### **FEATURES**

- Great for DIY
- Self locating lugs like Lego blocks
- Lightweight
- Sustainable concrete block option
- Build unreinforced walls up to 800mm or higher with engineered design

#### **SUITABLE FOR**

- Retaining walls
- Boundary walls
- Raised garden beds
- Fire pits

| Specifications    | Size (w x h x d)  | No. per m² | Weight per unit | Units per pallet |
|-------------------|-------------------|------------|-----------------|------------------|
| Block             | 400 x 200 x 200mm | 12.50      | 16kg            | 60               |
| Corner - Full End | 400 x 200 x 200mm | 12.50      | 16kg            | 60               |
| Half Block        | 200 x 200 x 200mm | 25         | 9kg             | 120              |
| Caps (50.31)      | 390 x 40 x 195mm  | 12.50      | 6.4kg           | 216              |