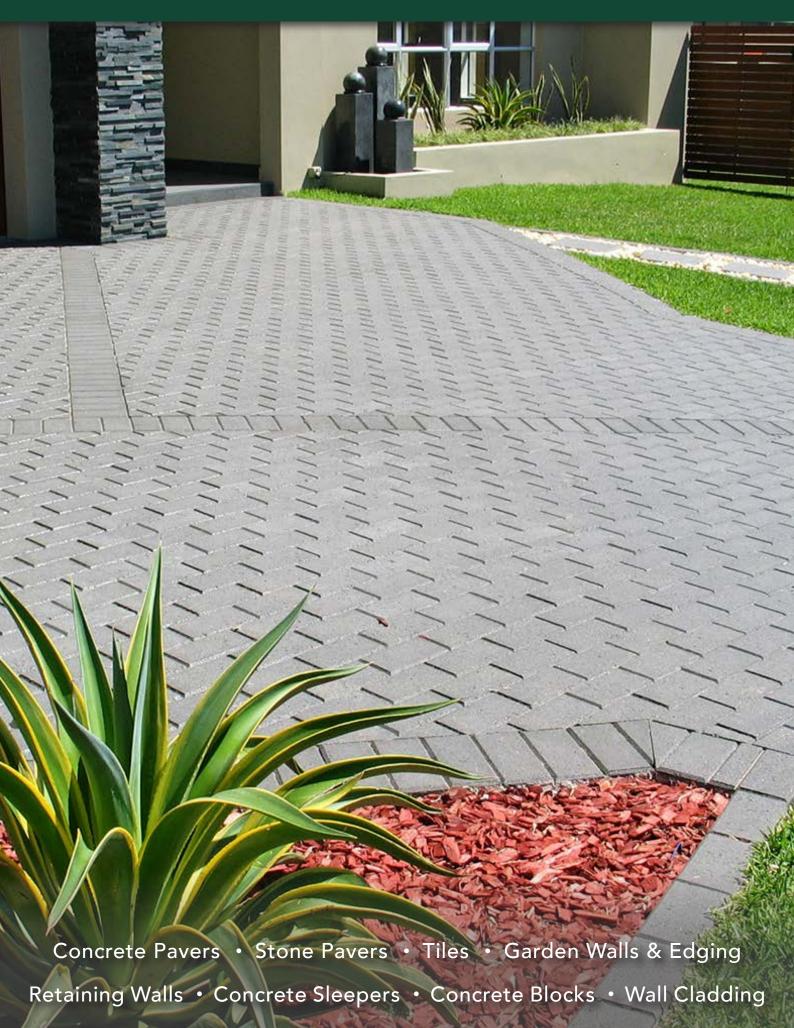

#### **FEATURES**

- Modern bevel on edges
- Brick shape paver to create patterns
- Lightweight and easy to lay
- Free samples available

### **SUITABLE FOR**

- Driveways\*
- Patios and alfresco
- Garden paths
- Footpaths

\*Havenbrick® 50mm only

| Specifications | Size             | No. per m² | Weight per m² | m² per pallet |
|----------------|------------------|------------|---------------|---------------|
| Havenbrick®    | 200 x 100 x 40mm | 50         | 85kg          | 18            |
| Havenbrick®    | 200 x 100 x 50mm | 50         | 105kg         | 12            |