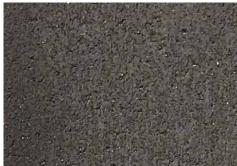

RS



## FEATURES

- Low maintenance
- Slip resistant
- Smooth, honed and shotblast finishes available
- Free samples available

## SUITABLE FOR

- Driveways
- Permeable pavers
- Footpaths
- Garden paths and walkways



| Specifications   | Size             | No. per m <sup>2</sup> | Weight per m <sup>2</sup> | m² per pallet |
|------------------|------------------|------------------------|---------------------------|---------------|
| Permeable Pavers | 226 x 111 x 50mm | 39.8                   | 111.44kg                  | 15.07         |
| Permeable Pavers | 226 x 111 x 80mm | 39.8                   | 163.18kg                  | 10.05         |
| Permeable Pavers | 240 x 120 x 80mm | 34.72                  | 149.1kg                   | 11.52         |

## COLOUR RANGE\*

#### Charcoal



## Almond



### Clinker Red



\*Colours are an indication only. Always sight physical product colour samples before purchase.



www.australianpaving.com.au

 $(\mathbf{f})$  ( $\mathbf{\overline{o}}$ ) australian paving centre