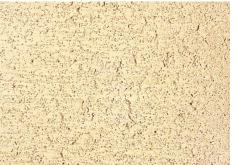

URES

- Low maintenance
- Slip resistant
- Smooth, honed and shotblast finishes available
- Free samples available

## SUITABLE FOR

- Driveways
- Permeable pavers
- Footpaths
- Garden paths and walkways



| Specifications   | Size             | No. per m <sup>2</sup> | Weight per m <sup>2</sup> | m² per pallet |
|------------------|------------------|------------------------|---------------------------|---------------|
| Permeable Pavers | 226 x 111 x 50mm | 39.8                   | 111.44kg                  | 15.07         |
| Permeable Pavers | 226 x 111 x 80mm | 39.8                   | 163.18kg                  | 10.05         |
| Permeable Pavers | 240 x 120 x 80mm | 34.72                  | 149.1kg                   | 11.52         |

## COLOUR RANGE\*

#### Charcoal



## Almond



### Clinker Red



\*Colours are an indication only. Always sight physical product colour samples before purchase.



www.australianpaving.com.au

 $(\mathbf{f})$  ( $\mathbf{\overline{o}}$ ) australian paving centre