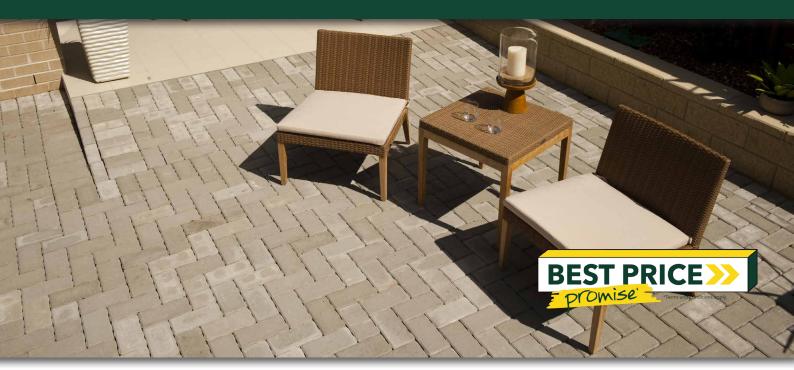

## PERMEABLE BRICK PAVERS

Concrete Pavers • Stone Pavers • Tiles • Garden Walls & Edging

Retaining Walls • Concrete Sleepers • Concrete Blocks • Wall Cladding

# PERMEABLE BRICK PAVERS

## FEATURES

- Low maintenance
- Slip resistant
- Smooth, honed and shotblast finishes available
- Free samples available

## SUITABLE FOR

- Driveways
- Permeable pavers
- Footpaths
- Garden paths and walkways

| Specifications   | Size             | No. per m <sup>2</sup> | Weight per m <sup>2</sup> | m² per pallet |
|------------------|------------------|------------------------|---------------------------|---------------|
| Permeable Pavers | 226 x 111 x 50mm | 39.8                   | 111.44kg                  | 15.07         |
| Permeable Pavers | 226 x 111 x 80mm | 39.8                   | 163.18kg                  | 10.05         |
| Permeable Pavers | 240 x 120 x 80mm | 34.72                  | 149.1kg                   | 11.52         |