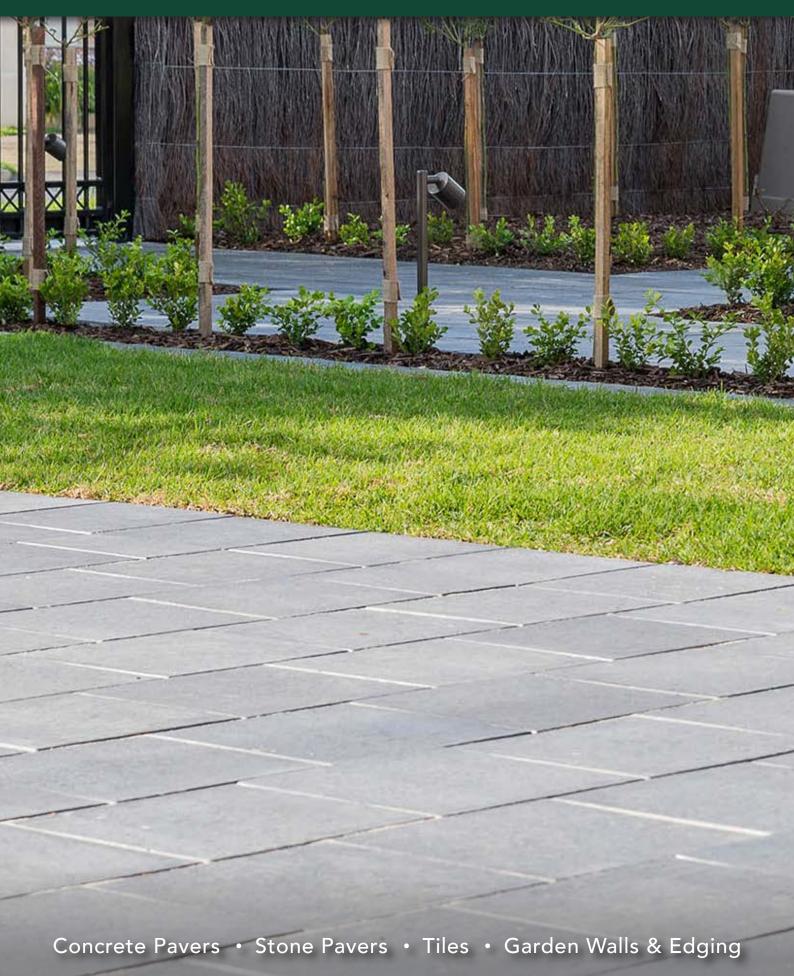

## DRIVESTONE

Retaining Walls • Concrete Sleepers • Concrete Blocks • Wall Cladding

# DRIVESTONE

## SUITABLE FOR

- Driveways
- Garden edging

| Specifications | Size             | No. per m <sup>2</sup> | Weight per m <sup>2</sup> | m² per pallet |
|----------------|------------------|------------------------|---------------------------|---------------|
| Drivestone     | 330 x 330 x 50mm | 9                      | 103.5kg                   | 12            |
| Drivestone     | 330 x 165 x 50mm | 18                     | 102.6kg                   | 12            |