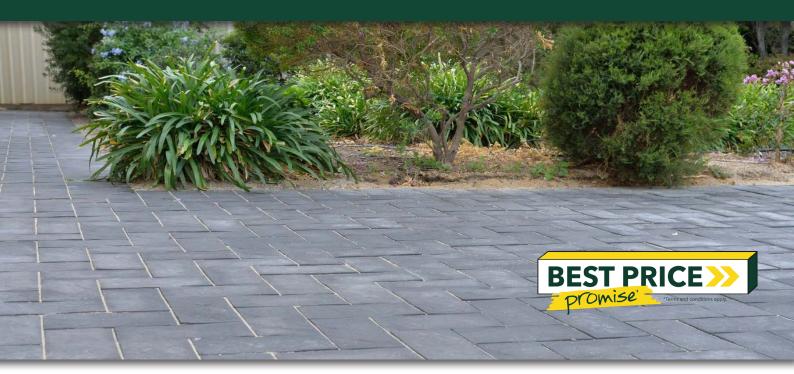

## SUITABLE FOR

- Driveways
- Garden edging

| Specifications | Size             | No. per m <sup>2</sup> | Weight per m <sup>2</sup> | m² per pallet |
|----------------|------------------|------------------------|---------------------------|---------------|
| Drivestone     | 330 x 330 x 50mm | 9                      | 103.5kg                   | 12            |
| Drivestone     | 330 x 165 x 50mm | 18                     | 102.6kg                   | 12            |