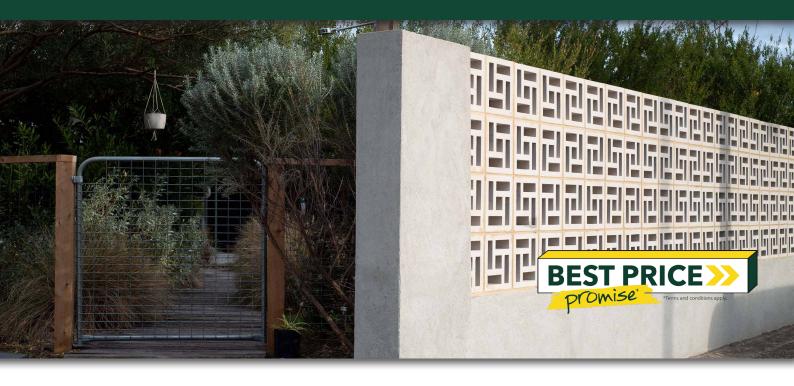

## **FEATURES**

- Ultra smooth surface
- Compliments contemporary designs
- Available in four designs
- Free samples available

## **SUITABLE FOR**

- Feature walls
- Garden and courtyard partition walls
- Dividing walls
- Screening for privacy and ventilation
- Residential houses and fences

| Specifications | Size (w x h x d) | No. per m² | Weight per unit | Units per pallet |
|----------------|------------------|------------|-----------------|------------------|
| Breeze Blocks  | 290 x 290 x 90mm | 11.89      | 8.5kg           | 128              |