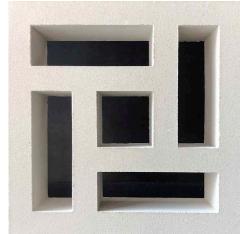

## **SUITABLE FOR**

- Feature walls
- Garden and courtyard partition walls
- Dividing walls
- Screening for privacy and ventilation
- Residential houses and fences

| Specifications | Size (w x h x d) | No. per m² | Weight per unit | Units per pallet |
|----------------|------------------|------------|-----------------|------------------|
| Breeze Blocks  | 290 x 290 x 90mm | 11.89      | 8.5kg           | 128              |