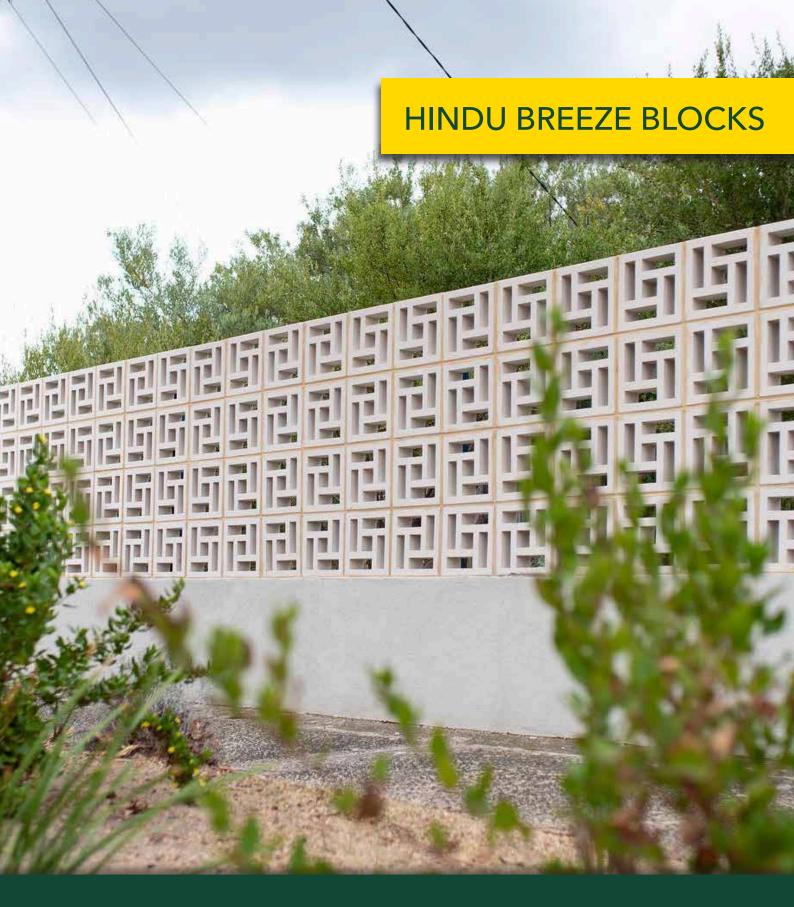

## HINDU BREEZE BLOCKS

## **FEATURES**

- Ultra smooth surface
- Compliments contemporary designs
- Available in four designs
- Free samples available

## **SUITABLE FOR**

- Feature walls
- Garden and courtyard partition walls
- Dividing walls
- Screening for privacy and ventilation
- Residential houses and fences

| Specifications | Size (w x h x d) | No. per m² | Weight per unit | Units per pallet |
|----------------|------------------|------------|-----------------|------------------|
| Breeze Blocks  | 290 x 290 x 90mm | 11.89      | 8.5kg           | 128              |