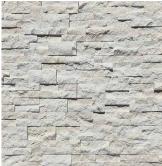

Split face finish
- Suitable for use around salt water\*
- Durable and hard wearing
- Free samples available

## SUITABLE FOR

- Building facade
- Garden wall cladding
- Retaining wall cladding
- Fireplaces
- Indoor and outdoor feature walls



| Specifications | Size (w x h x d) | Per box          | Weight per m <sup>2</sup> | m <sup>2</sup> per crate or unit |
|----------------|------------------|------------------|---------------------------|----------------------------------|
| Cladding       | 600 x 150 x 17mm | .54m² per box    | 46kg                      | 16.2                             |
| Corner         | 310 x 150 x 17mm | 4 pieces per box | 2.45kg                    | 240                              |

# COLOUR RANGE\*

Traditional blend



#### Мосса



### Beige Limestone



### Oyster



\*Colours are an indication only. Always sight physical product colour samples before purchase. \*When sealed with a natural penetrative sealer.



www.australianpaving.com.au

(f) (iii) australianpavingcentre