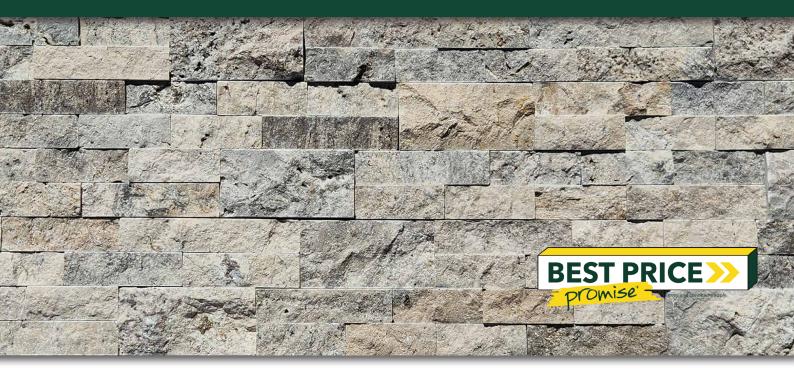

## FEATURES

- Natural Travertine
- Authentic Turkish stone
- Split face finish
- Suitable for use around salt water\*
- Durable and hard wearing
- Free samples available

## SUITABLE FOR

- Building facade
- Garden wall cladding
- Retaining wall cladding
- Fireplaces
- Indoor and outdoor feature walls

| Specifications | Size (w x h x d) | Per box          | Weight per m <sup>2</sup> | m <sup>2</sup> per crate or unit |
|----------------|------------------|------------------|---------------------------|----------------------------------|
| Cladding       | 600 x 150 x 17mm | .54m² per box    | 46kg                      | 16.2                             |
| Corner         | 310 x 150 x 17mm | 4 pieces per box | 2.45kg                    | 240                              |