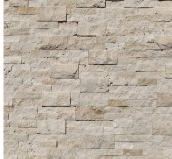

# COLOUR RANGE\*

Traditional blend

### Oyster

\*Colours are an indication only. Always sight physical product colour samples before purchase. \*When sealed with a natural penetrative sealer.

www.australianpaving.com.au

(f) (iii) australianpavingcentre