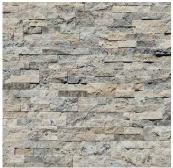

ish
- Suitable for use around salt water\*
- Durable and hard wearing
- Free samples available

## SUITABLE FOR

- Building facade
- Garden wall cladding
- Retaining wall cladding
- Fireplaces
- Indoor and outdoor feature walls



| Specifications | Size (w x h x d) | Per box          | Weight per m <sup>2</sup> | m <sup>2</sup> per crate or unit |
|----------------|------------------|------------------|---------------------------|----------------------------------|
| Cladding       | 600 x 150 x 17mm | .54m² per box    | 46kg                      | 16.2                             |
| Corner         | 310 x 150 x 17mm | 4 pieces per box | 2.45kg                    | 240                              |

# COLOUR RANGE\*

Traditional blend



#### Мосса



### Beige Limestone



### Oyster



\*Colours are an indication only. Always sight physical product colour samples before purchase. \*When sealed with a natural penetrative sealer.



www.australianpaving.com.au

(f) (iii) australianpavingcentre