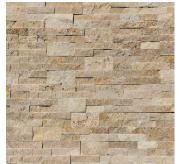

hentic Turkish stone
- Split face finish
- Suitable for use around salt water\*
- Durable and hard wearing
- Free samples available

## SUITABLE FOR

- Building facade
- Garden wall cladding
- Retaining wall cladding
- Fireplaces
- Indoor and outdoor feature walls



| Specifications | Size (w x h x d) | Per box          | Weight per m <sup>2</sup> | m <sup>2</sup> per crate or unit |
|----------------|------------------|------------------|---------------------------|----------------------------------|
| Cladding       | 600 x 150 x 17mm | .54m² per box    | 46kg                      | 16.2                             |
| Corner         | 310 x 150 x 17mm | 4 pieces per box | 2.45kg                    | 240                              |

# COLOUR RANGE\*

Traditional blend



#### Мосса



### Beige Limestone



### Oyster



\*Colours are an indication only. Always sight physical product colour samples before purchase. \*When sealed with a natural penetrative sealer.



www.australianpaving.com.au

(f) (iii) australianpavingcentre