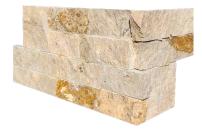

# **BOOKLEAF CLADDING**



Concrete Pavers • Stone Pavers • Tiles • Garden Walls & Edging Retaining Walls • Concrete Sleepers • Concrete Blocks • Wall Cladding

# **BOOKLEAF CLADDING**



## FEATURES

- Natural Travertine
- Authentic Turkish stone
- Split face finish
- Suitable for use around salt water\*
- Durable and hard wearing
- Free samples available

## SUITABLE FOR

- Building facade
- Garden wall cladding
- Retaining wall cladding
- Fireplaces
- Indoor and outdoor feature walls



| Specifications | Size (w x h x d) | Per box          | Weight per m <sup>2</sup> | m <sup>2</sup> per crate or unit |
|----------------|------------------|------------------|---------------------------|----------------------------------|
| Cladding       | 600 x 150 x 17mm | .54m² per box    | 46kg                      | 16.2                             |
| Corner         | 310 x 150 x 17mm | 4 pieces per box | 2.45kg                    | 240                              |

# COLOUR RANGE\*

Traditional blend



#### Мосса



### Beige Limestone



### Oyster



\*Colours are an indication only. Always sight physical product colour samples before purchase. \*When sealed with a natural penetrative sealer.



www.australianpaving.com.au

(f) (iii) australianpavingcentre