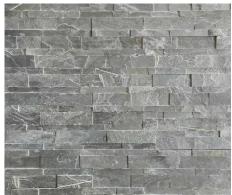

#### SUITABLE FOR

- Building facade
- Garden wall cladding
- Retaining wall cladding
- Fireplaces
- Indoor and outdoor feature walls

Black

| Specifications | Size (h x w x d)    | No. per m <sup>2</sup> | Weight per m <sup>2</sup> | m² per box |
|----------------|---------------------|------------------------|---------------------------|------------|
| Cladding       | 150 x 600 x 10-18mm | 11.1                   | 34kg                      | 0.54       |