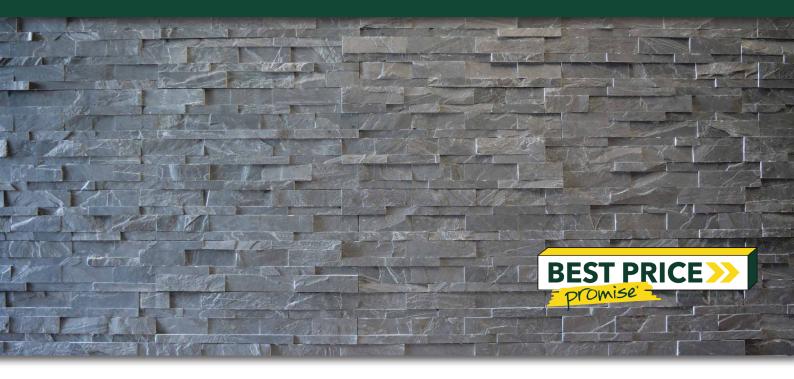

#### SUITABLE FOR

- Building facade
- Garden wall cladding
- Retaining wall cladding
- Fireplaces
- Indoor and outdoor feature walls

Black

| Specifications | Size (h x w x d)    | No. per m <sup>2</sup> | Weight per m <sup>2</sup> | m² per box |
|----------------|---------------------|------------------------|---------------------------|------------|
| Cladding       | 150 x 600 x 10-18mm | 11.1                   | 34kg                      | 0.54       |