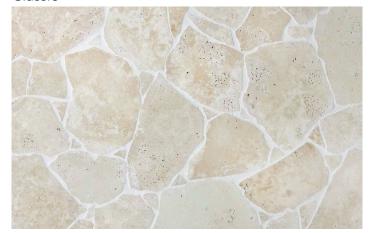

#### **FEATURES**

- Natural travertine from Turkey
- Elegant, unique and timeless
- Cool under foot
- Slip resistant
- Free samples available

### **SUITABLE FOR**

- Indoor and outdoor applications
- Pool safe (salt resistant)
- Courtyards, entertaining areas and patios
- Patios and alfresco
- Wall cladding

| Specifications   | Size            | No. per m² | Weight per m² | m² per crate |
|------------------|-----------------|------------|---------------|--------------|
| Paver / Cladding | Random pcs 20mm | N/A        | 52kg          | 23           |

#### **COLOUR RANGE\***

Classic

Silver

\*Colours are an indication only. Always sight physical product colour samples before purchase.

www.australianpaving.com.au