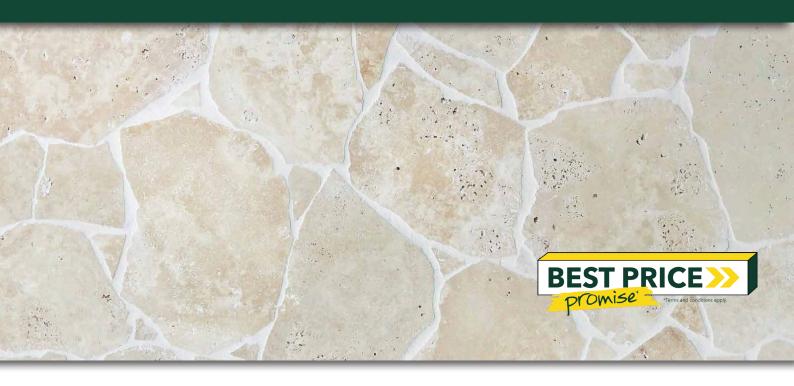

#### **FEATURES**

- Natural travertine from Turkey
- Elegant, unique and timeless
- Cool under foot
- Slip resistant
- Free samples available

### **SUITABLE FOR**

- Indoor and outdoor applications
- Pool safe (salt resistant)
- Courtyards, entertaining areas and patios
- Patios and alfresco
- Wall cladding

| Specifications   | Size            | No. per m² | Weight per m² | m² per crate |
|------------------|-----------------|------------|---------------|--------------|
| Paver / Cladding | Random pcs 20mm | N/A        | 52kg          | 23           |

#### **COLOUR RANGE\***

Classic

Silver

\*Colours are an indication only. Always sight physical product colour samples before purchase.

www.australianpaving.com.au