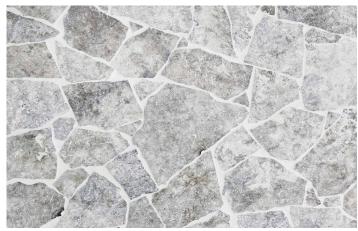

#### **FEATURES**

- Natural travertine from Turkey
- Elegant, unique and timeless
- Cool under foot
- Slip resistant
- Free samples available

### **SUITABLE FOR**

- Indoor and outdoor applications
- Pool safe (salt resistant)
- Courtyards, entertaining areas and patios
- Patios and alfresco
- Wall cladding

| Specifications   | Size            | No. per m² | Weight per m² | m² per crate |
|------------------|-----------------|------------|---------------|--------------|
| Paver / Cladding | Random pcs 20mm | N/A        | 52kg          | 23           |