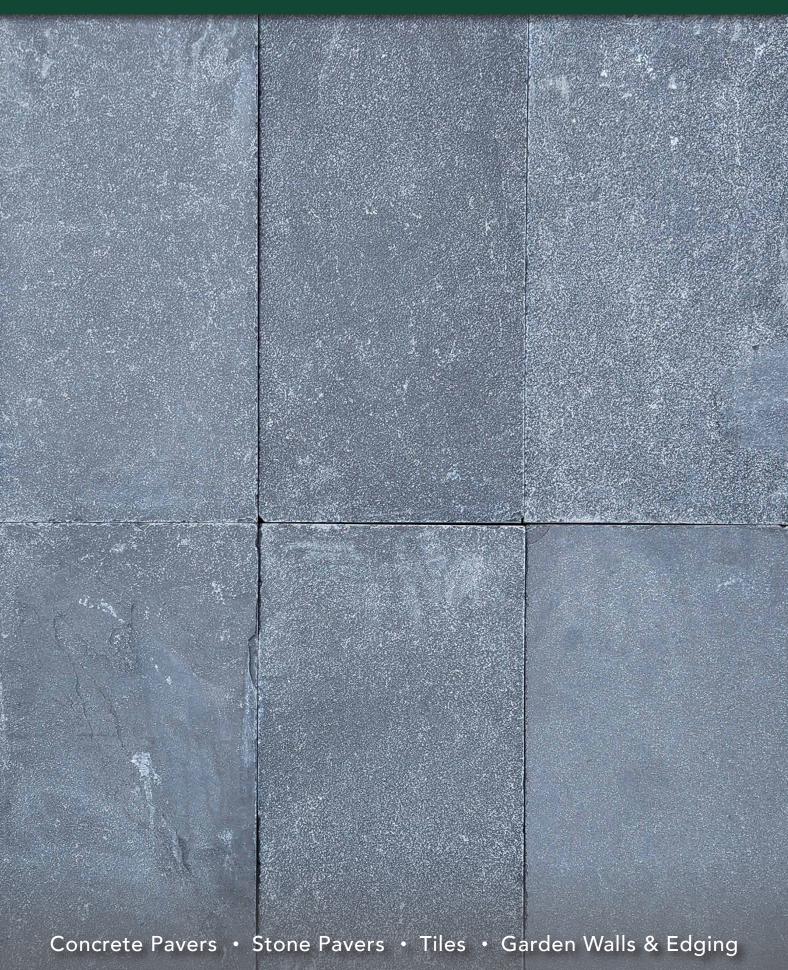

# **BLACK LIMESTONE**

Retaining Walls • Concrete Sleepers • Concrete Blocks • Wall Cladding

## **BLACK LIMESTONE**

### **COLOUR RANGE\***

**Black Limestone** 

\*Colours are an indication only. Always sight physical product colour samples before purchase.

\*Due to thickness variations of natural stone we recommend laying with a 3-5mm gap using a tile spacer on a soft sand base. See our *How To Lay Wet Cast Concrete Pavers and Natural Stone Pavers On Sand* guide for details.