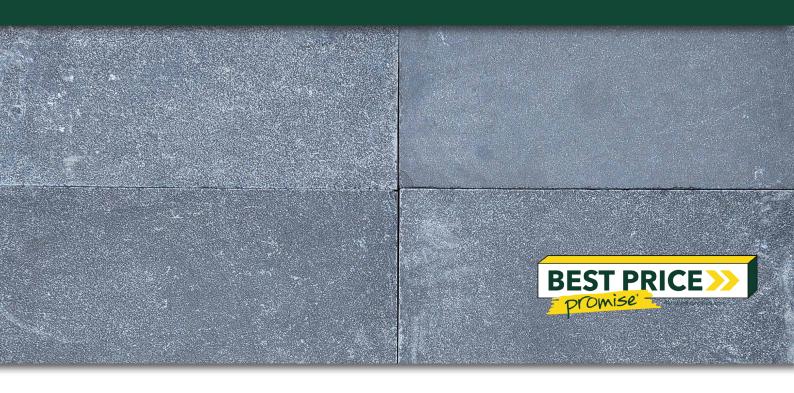

# **BLACK LIMESTONE**

Retaining Walls • Concrete Sleepers • Concrete Blocks • Wall Cladding

## **BLACK LIMESTONE**

### **COLOUR RANGE\***

**Black Limestone** 

\*Colours are an indication only. Always sight physical product colour samples before purchase.

\*Due to thickness variations of natural stone we recommend laying with a 3-5mm gap using a tile spacer on a soft sand base. See our *How To Lay Wet Cast Concrete Pavers and Natural Stone Pavers On Sand* guide for details.