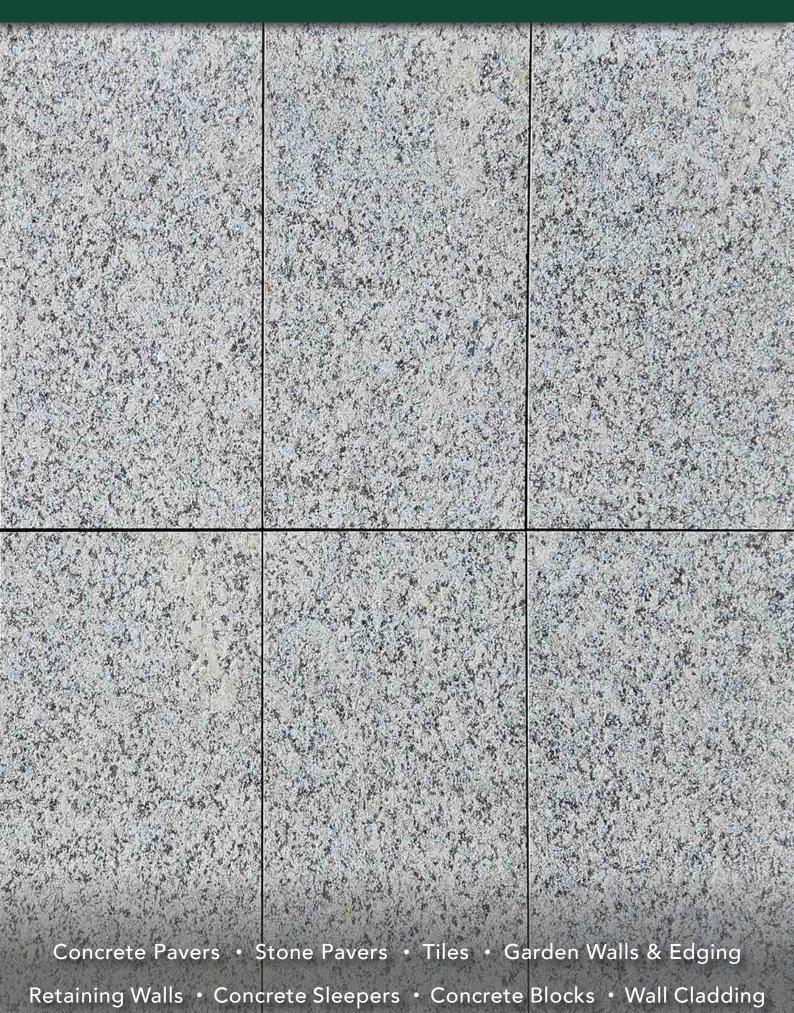

## **BLIZZARD GRANITE**

# **BLIZZARD GRANITE**

### **SUITABLE FOR**

- Outdoor applications
- Pool surrounds
- Entertaining areas
- Patio and alfresco
- Garden paths and walkways

| Specifications | Size             | No. per m² | Weight per m <sup>2</sup> | m² per pallet OR unit |
|----------------|------------------|------------|---------------------------|-----------------------|
| Paver          | 600 x 300 x 30mm | 5.55       | 81kg                      | 12.6                  |