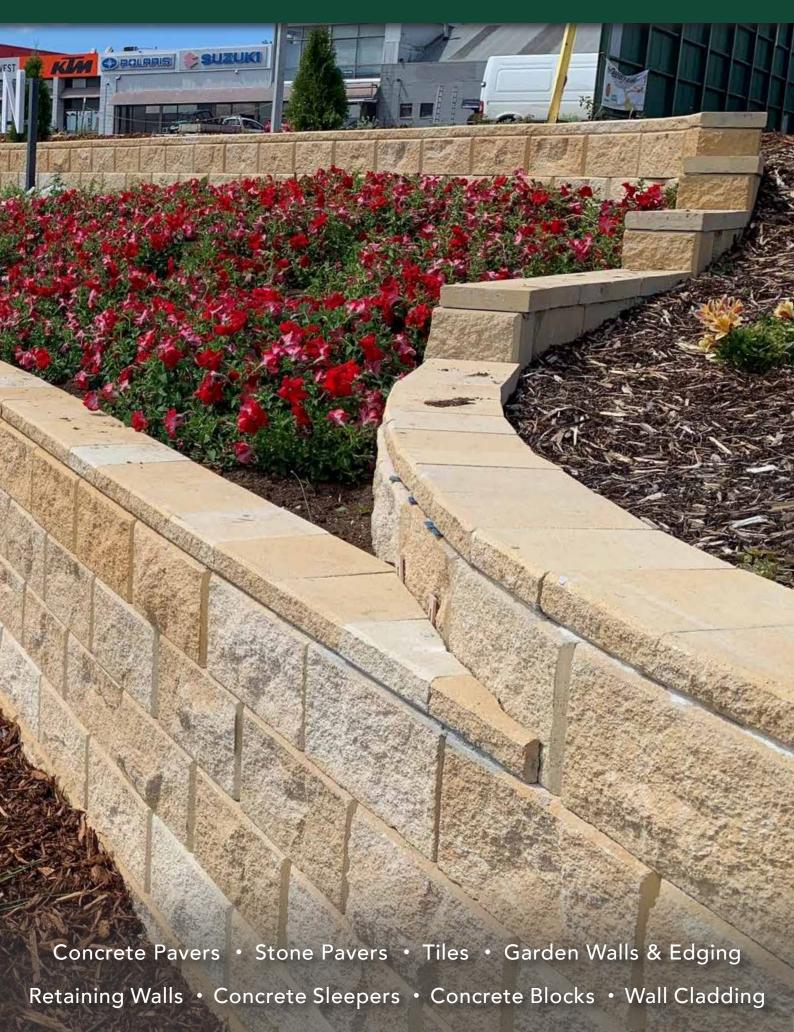

### **SUITABLE FOR**

- Retaining walls
- Garden walls
- Curved or straight walls
- Fences
- Steps

| Specifications | Size (w x h x d)  | No. per m² | Weight per unit | m² per pallet |
|----------------|-------------------|------------|-----------------|---------------|
| Rockface Block | 390 x 200 x 225mm | 13         | 18.2kg each     | 90            |
| Corner Block   | 360 x 200 x 160mm | N/A        | 20kg each       | 84            |
| Rockface Cap   | 250 x 60 x 225mm  | N/A        | 7.1kg each      | 180           |
| Bullnose Cap   | 300 x 50 x 300mm  | N/A        | 10.87kg each    | 192           |