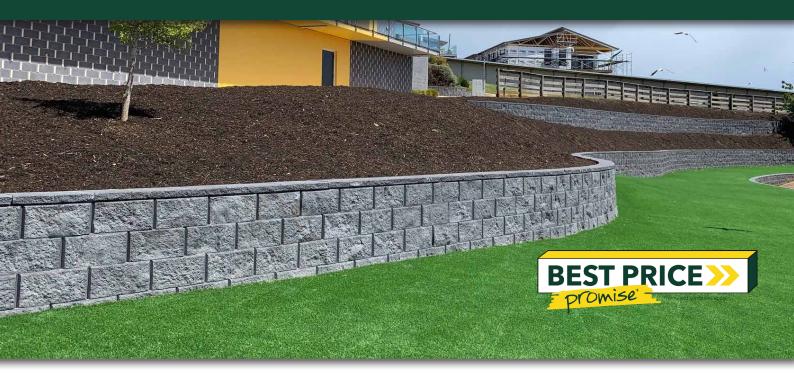

### **SUITABLE FOR**

- Retaining walls
- Garden walls
- Curved or straight walls
- Fences
- Steps

| Specifications | Size (w x h x d)  | No. per m² | Weight per unit | m² per pallet |
|----------------|-------------------|------------|-----------------|---------------|
| Rockface Block | 390 x 200 x 225mm | 13         | 18.2kg each     | 90            |
| Corner Block   | 360 x 200 x 160mm | N/A        | 20kg each       | 84            |
| Rockface Cap   | 250 x 60 x 225mm  | N/A        | 7.1kg each      | 180           |
| Bullnose Cap   | 300 x 50 x 300mm  | N/A        | 10.87kg each    | 192           |