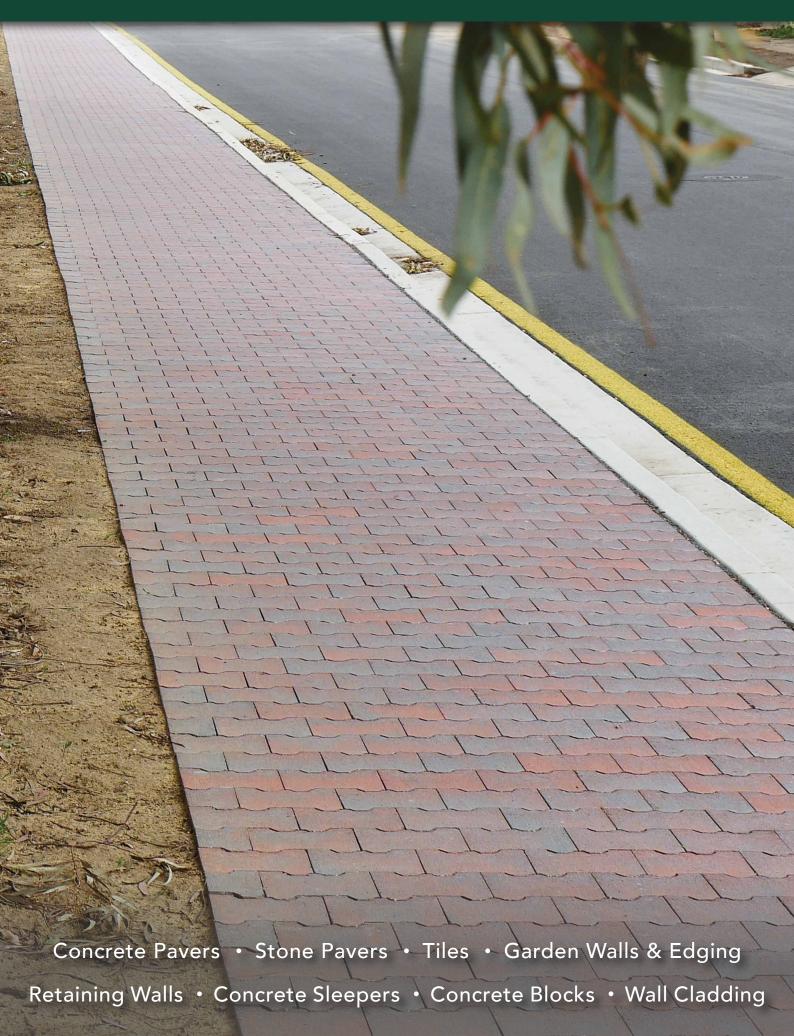

#### **SUITABLE FOR**

- Paved residential driveways
- Footpaths
- Residential pavements

| Specifications  | Size             | No. per m² | Weight per m² | m² per pallet |
|-----------------|------------------|------------|---------------|---------------|
| Eco Villastone® | 190 x 190 x 60mm | 31.5       | 133kg         | 11.42         |