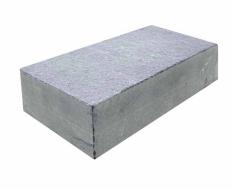

### **SUITABLE FOR**

- Driveways
- Patios and courtyards
- Garden paths and walkways
- Garden edging

| Specifications  | Size             | No. per m² | Weight per m² | m² per pallet |
|-----------------|------------------|------------|---------------|---------------|
| Driveway Pavers | 200 x 100 x 50mm | 50         | 145kg         | 9.12          |