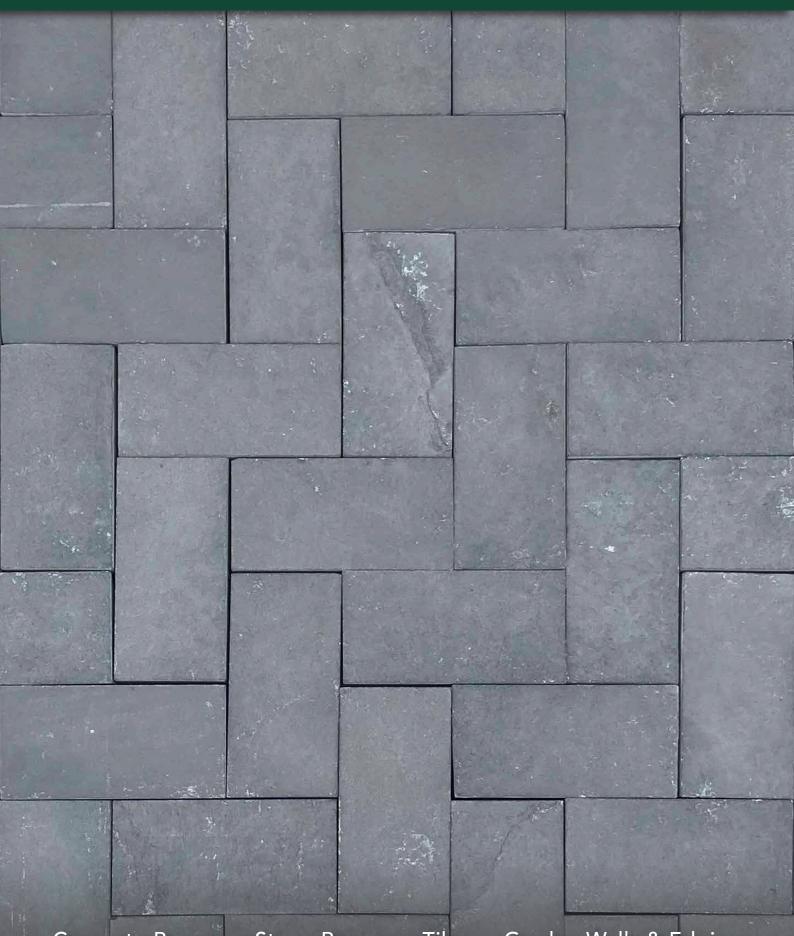

# BLACK LIMESTONE BRICK PAVERS

Concrete Pavers • Stone Pavers • Tiles • Garden Walls & Edging
Retaining Walls • Concrete Sleepers • Concrete Blocks • Wall Cladding

## **BLACK LIMESTONE BRICK PAVERS**

### **FEATURES**

- Strong and durable
- Salt and stain resistant
- Rustic style
- Free samples available

### **SUITABLE FOR**

- Driveways
- Patios and courtyards
- Garden paths and walkways
- Garden edging

| Specifications  | Size             | No. per m² | Weight per m² | m² per pallet |
|-----------------|------------------|------------|---------------|---------------|
| Driveway Pavers | 200 x 100 x 50mm | 50         | 145kg         | 9.12          |

#### **COLOUR RANGE\***

Black Limestone Driveway Pavers

- \*Colours are an indication only. Always sight physical product colour samples before purchase.
- \*Due to thickness variations of natural stone we recommend laying with a 3-5mm gap using a tile spacer on a soft sand base. See our How To Lay Wet Cast Concrete Pavers and Natural Stone Pavers On Sand guide for details.