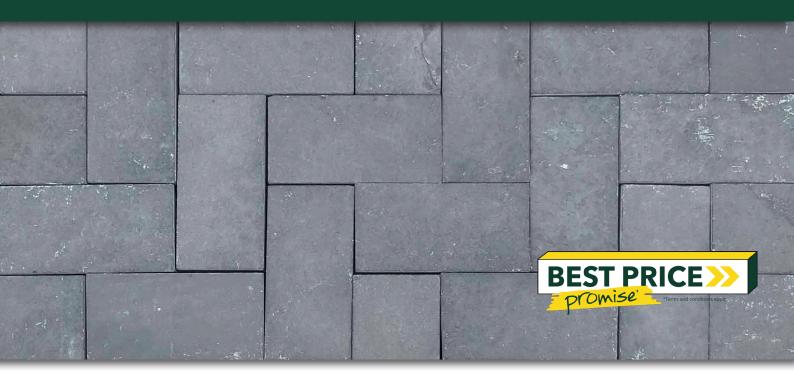

#### **COLOUR RANGE\***

Black Limestone Driveway Pavers

- \*Colours are an indication only. Always sight physical product colour samples before purchase.
- \*Due to thickness variations of natural stone we recommend laying with a 3-5mm gap using a tile spacer on a soft sand base. See our How To Lay Wet Cast Concrete Pavers and Natural Stone Pavers On Sand guide for details.