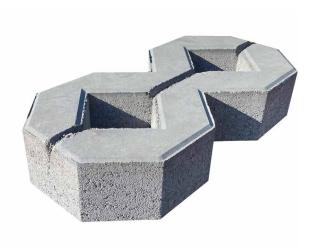

#### **FEATURES**

- Permeable pavers
- Grass grows through paver
- Slip resistant
- Free samples available

### **SUITABLE FOR**

- Domestic driveways \*
- Holiday homes
- Footpaths

| Specifications | Size             | No. per m² | Weight per unit | Units per pallet |
|----------------|------------------|------------|-----------------|------------------|
| Eco Grass Pave | 400 x 200 x 70mm | 12.5       | 8.3kg each      | 168              |