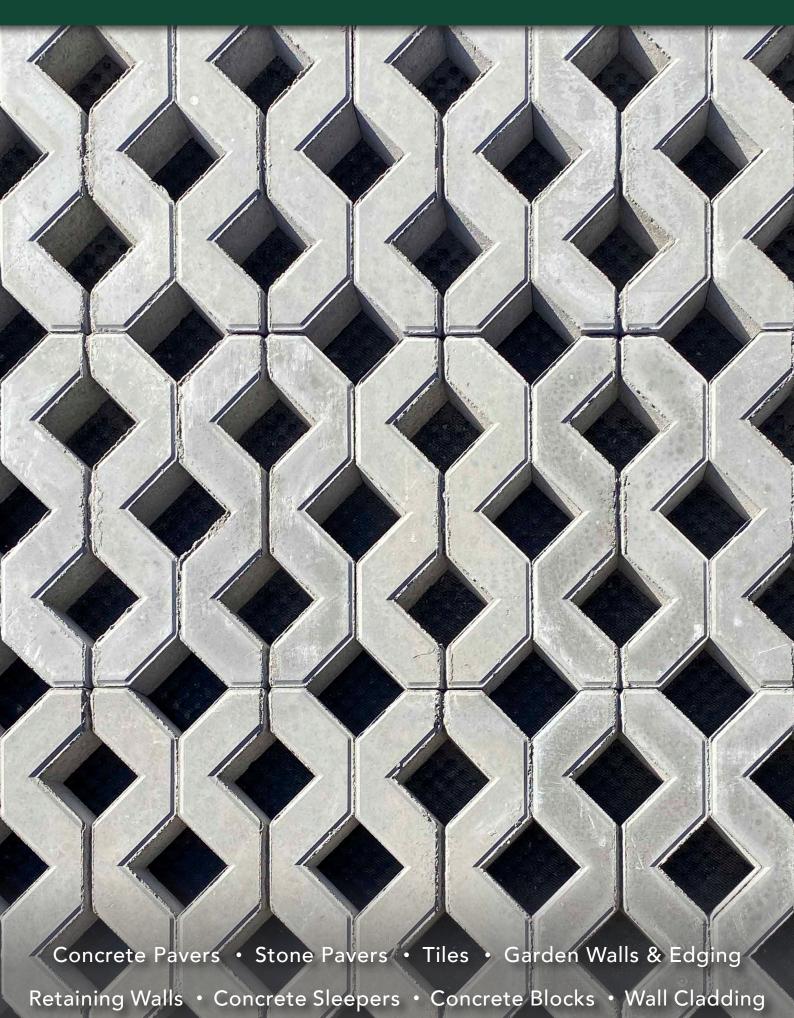

#### **FEATURES**

- Permeable pavers
- Grass grows through paver
- Slip resistant
- Free samples available

### **SUITABLE FOR**

- Domestic driveways \*
- Holiday homes
- Footpaths

| Specifications | Size             | No. per m² | Weight per unit | Units per pallet |
|----------------|------------------|------------|-----------------|------------------|
| Eco Grass Pave | 400 x 200 x 70mm | 12.5       | 8.3kg each      | 168              |

#### **COLOUR RANGE\***

Grey

\*Colours are an indication only. Always sight physical product colour samples before purchase.
\*Suitable for traffic up to approx. 2,700kgs or light domestic vehicular traffic only and is not for commercial use.