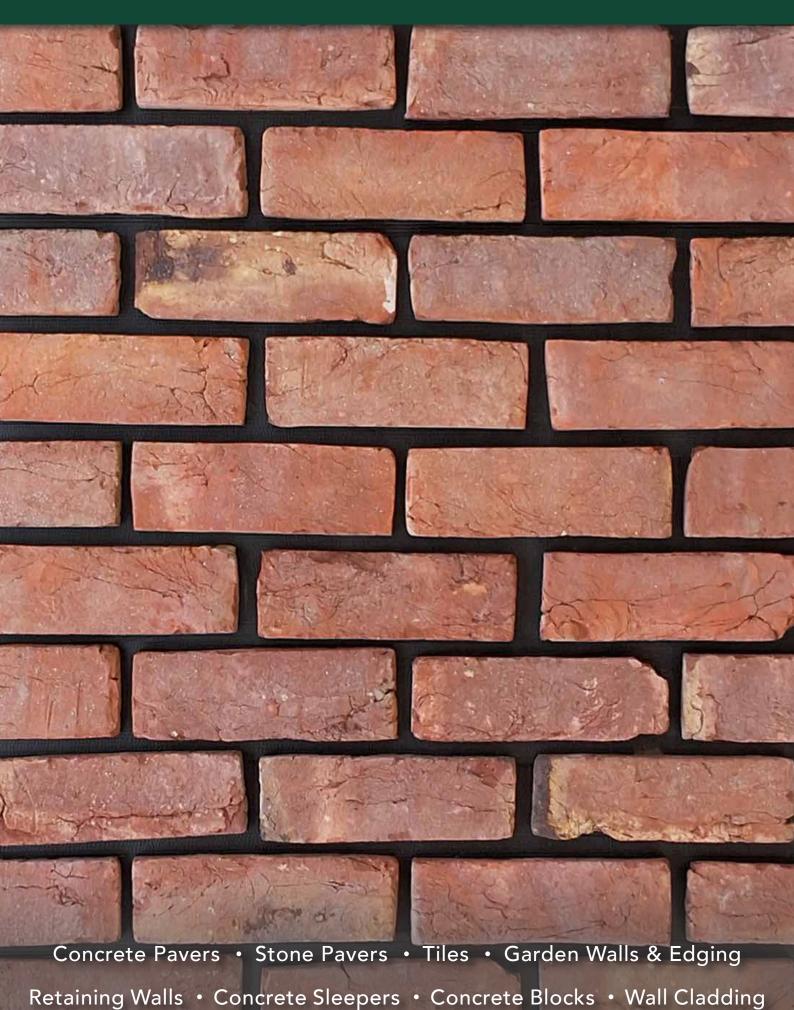

# OLD RED SANDSTOCK CLADDING

## **OLD RED SANDSTOCK CLADDING**

#### **FEATURES**

- Handmade old red sandstock style
- Textured surface
- Salt and stain resistant
- Free samples available

### **SUITABLE FOR**

- Cladding on buildings
- Retaining wall cladding
- Fireplaces
- Indoor and outdoor feature walls
- Commercial and residential

| Specifications | Size (w x h x d) | No. per m² | Weight per m² | Units per box |
|----------------|------------------|------------|---------------|---------------|
| Cladding       | 230 x 75 x 20    | 50         | 34kg          | 25            |