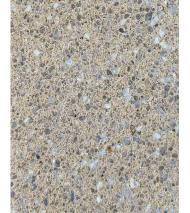

• Garden Walls & Edging Retaining Walls • Concrete Sleepers • Concrete Blocks • Wall Cladding

# POLISHED BLOCK



### **FEATURES**

- Polished exposed aggregate face • emulating a natural stone finish
- Modern block
- Low maintenance

## SUITABLE FOR

- Designer homes •
- External and internal walls
- **Retaining walls** •
- Feature walls •



| Specifications | Size (w x h x d) | No. per m <sup>2</sup> | Weight per unit | Units per pallet |
|----------------|------------------|------------------------|-----------------|------------------|
| Polished Block | 390 x 190 x 90mm | 12.5                   | 14.5kg          | 90               |
| Сар            | 390 x 190 x 40mm | N/A                    | 6.4kg           | 216              |

## **COLOUR RANGE\***

#### Alabaster



## Almond



#### Pearl Grey



#### Charcoal



SUBSTANTIAL APPEARANCE

**V4** 

\*Colours are an indication only. Always sight physical product colour samples before purchase.