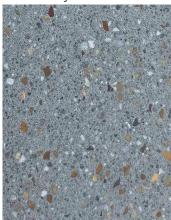

ging Retaining Walls • Concrete Sleepers • Concrete Blocks • Wall Cladding

# POLISHED BLOCK



### **FEATURES**

- Polished exposed aggregate face • emulating a natural stone finish
- Modern block
- Low maintenance

## SUITABLE FOR

- Designer homes •
- External and internal walls
- **Retaining walls** •
- Feature walls •



| Specifications | Size (w x h x d) | No. per m <sup>2</sup> | Weight per unit | Units per pallet |
|----------------|------------------|------------------------|-----------------|------------------|
| Polished Block | 390 x 190 x 90mm | 12.5                   | 14.5kg          | 90               |
| Сар            | 390 x 190 x 40mm | N/A                    | 6.4kg           | 216              |

## **COLOUR RANGE\***

#### Alabaster



## Almond



#### Pearl Grey



#### Charcoal



SUBSTANTIAL APPEARANCE

**V4** 

\*Colours are an indication only. Always sight physical product colour samples before purchase.