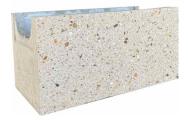

## **POLISHED BLOCK**





Concrete Pavers • Stone Pavers • Tiles • Garden Walls & Edging Retaining Walls • Concrete Sleepers • Concrete Blocks • Wall Cladding

# POLISHED BLOCK



### **FEATURES**

- Polished exposed aggregate face • emulating a natural stone finish
- Modern block
- Low maintenance

## SUITABLE FOR

- Designer homes •
- External and internal walls
- **Retaining walls** •
- Feature walls •



| Specifications | Size (w x h x d) | No. per m <sup>2</sup> | Weight per unit | Units per pallet |
|----------------|------------------|------------------------|-----------------|------------------|
| Polished Block | 390 x 190 x 90mm | 12.5                   | 14.5kg          | 90               |
| Сар            | 390 x 190 x 40mm | N/A                    | 6.4kg           | 216              |

## **COLOUR RANGE\***

#### Alabaster



## Almond



#### Pearl Grey



#### Charcoal



SUBSTANTIAL APPEARANCE

**V4** 

\*Colours are an indication only. Always sight physical product colour samples before purchase.