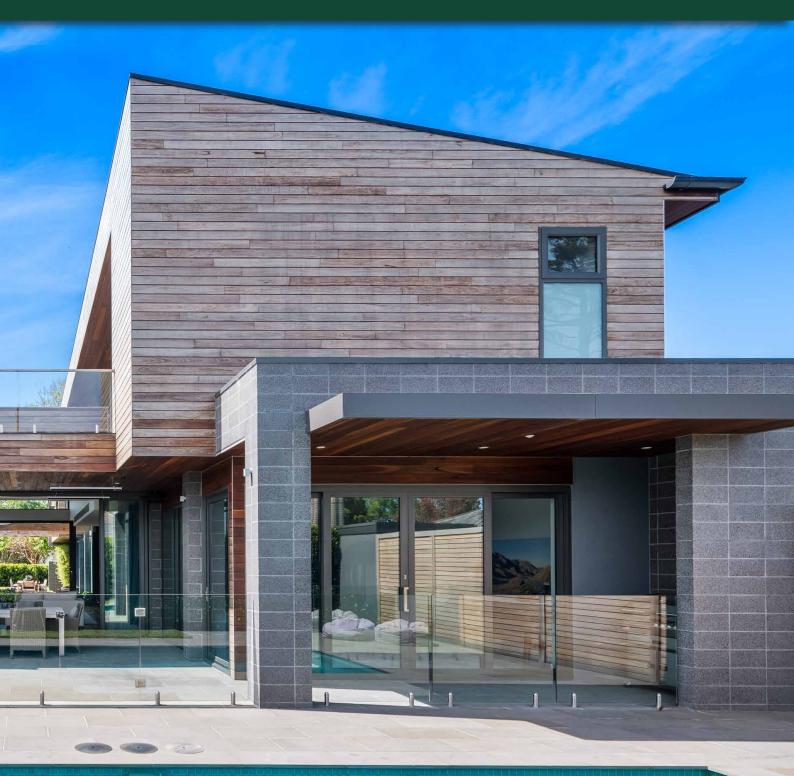

### **FEATURES**

- Polished exposed aggregate face • emulating a natural stone finish
- Modern block
- Low maintenance

## SUITABLE FOR

- Designer homes •
- External and internal walls
- **Retaining walls** •
- Feature walls •

| Specifications | Size (w x h x d) | No. per m <sup>2</sup> | Weight per unit | Units per pallet |
|----------------|------------------|------------------------|-----------------|------------------|
| Polished Block | 390 x 190 x 90mm | 12.5                   | 14.5kg          | 90               |
| Сар            | 390 x 190 x 40mm | N/A                    | 6.4kg           | 216              |