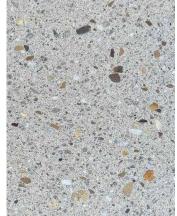

vers • Tiles • Garden Walls & Edging Retaining Walls • Concrete Sleepers • Concrete Blocks • Wall Cladding

# POLISHED BLOCK



### **FEATURES**

- Polished exposed aggregate face • emulating a natural stone finish
- Modern block
- Low maintenance

## SUITABLE FOR

- Designer homes •
- External and internal walls
- **Retaining walls** •
- Feature walls •



| Specifications | Size (w x h x d) | No. per m <sup>2</sup> | Weight per unit | Units per pallet |
|----------------|------------------|------------------------|-----------------|------------------|
| Polished Block | 390 x 190 x 90mm | 12.5                   | 14.5kg          | 90               |
| Сар            | 390 x 190 x 40mm | N/A                    | 6.4kg           | 216              |

## **COLOUR RANGE\***

#### Alabaster



## Almond



#### Pearl Grey



#### Charcoal



SUBSTANTIAL APPEARANCE

**V4** 

\*Colours are an indication only. Always sight physical product colour samples before purchase.