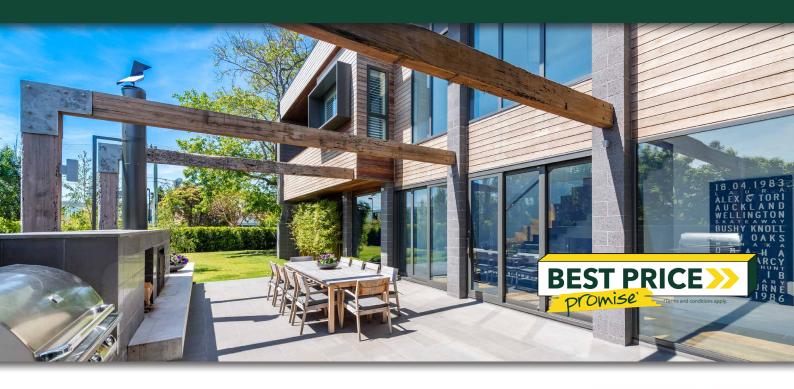

### **FEATURES**

- Polished exposed aggregate face emulating a natural stone finish
- Modern block
- Low maintenance

### **SUITABLE FOR**

- Designer homes
- External and internal walls
- Retaining walls
- Feature walls

| Specifications | Size (w x h x d)  | No. per m² | Weight per unit | Units per pallet |
|----------------|-------------------|------------|-----------------|------------------|
| Polished Block | 390 x 190 x 190mm | 12.5       | 14.5kg          | 90               |
| Сар            | 390 x 190 x 40mm  | N/A        | 6.4kg           | 216              |