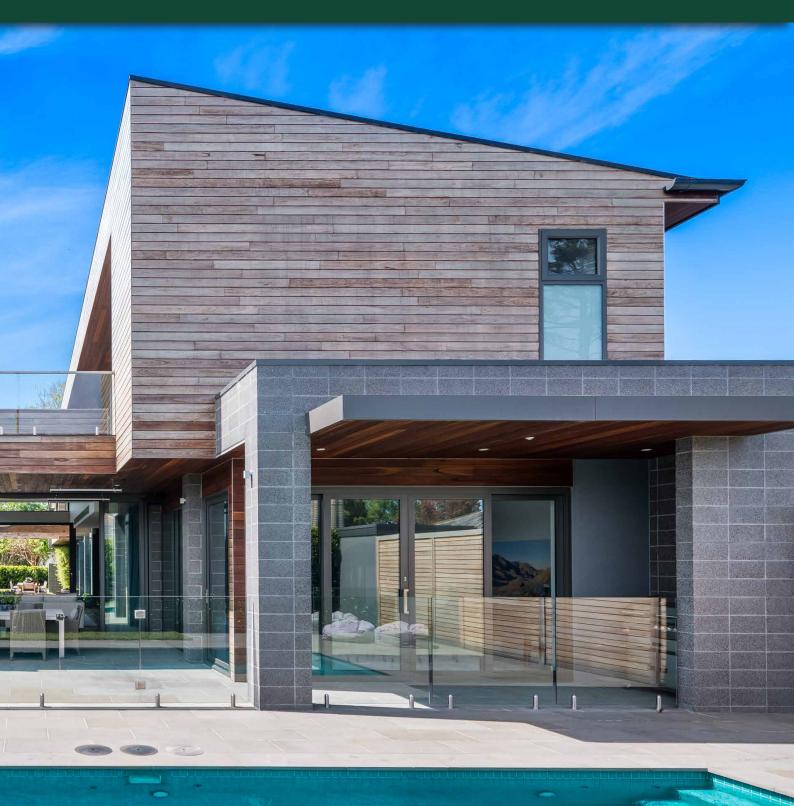

### **FEATURES**

- Polished exposed aggregate face emulating a natural stone finish
- Modern block
- Low maintenance

### **SUITABLE FOR**

- Designer homes
- External and internal walls
- Retaining walls
- Feature walls

| Specifications | Size (w x h x d)  | No. per m² | Weight per unit | Units per pallet |
|----------------|-------------------|------------|-----------------|------------------|
| Polished Block | 390 x 190 x 190mm | 12.5       | 14.5kg          | 90               |
| Сар            | 390 x 190 x 40mm  | N/A        | 6.4kg           | 216              |