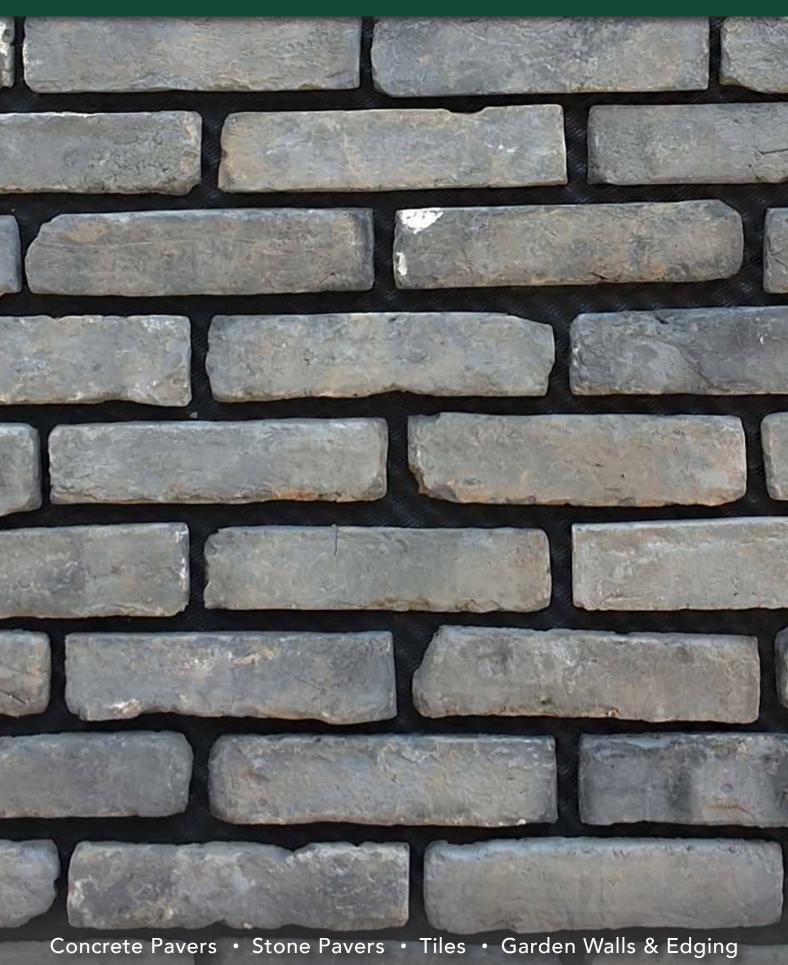

#### **FEATURES**

- Rustic brick cladding
- Recycled brick
- Textured surface
- Durable and hard wearing
- Free samples available

#### **COLOUR RANGE\***

Red

Grey

\*Colours are an indication only. Always sight physical product colour samples before purchase.

www.australianpaving.com.au