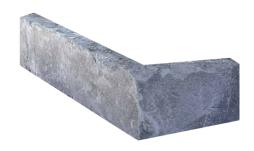

### **SUITABLE FOR**

- Building facade
- Garden wall cladding
- Retaining wall cladding
- Fireplaces
- Indoor and outdoor feature walls

| Specifications | Size (w x h x d)      | No. per m² | Weight per box | m² per pallet |
|----------------|-----------------------|------------|----------------|---------------|
| Cladding       | 240 x 55 x 20mm       | 68         | 25kg           | 42.35         |
| Corner         | 240 x 115 x 20 x 55mm | 16         | 9kg            | 16 box / 1LM  |