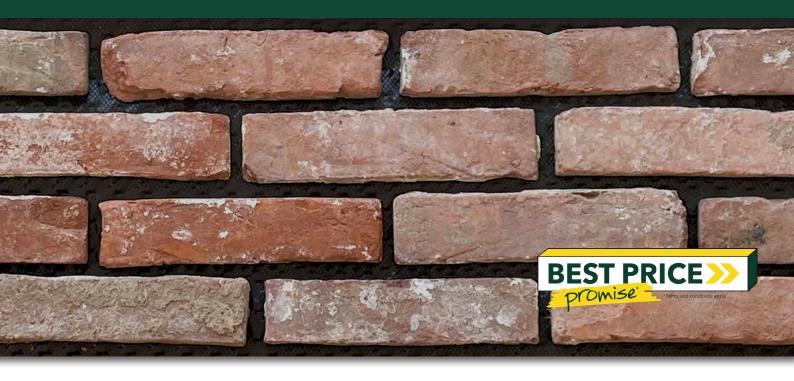

#### **FEATURES**

- Rustic brick cladding
- Recycled brick
- Textured surface
- Durable and hard wearing
- Free samples available

#### **COLOUR RANGE\***

Red

Grey

\*Colours are an indication only. Always sight physical product colour samples before purchase.

www.australianpaving.com.au