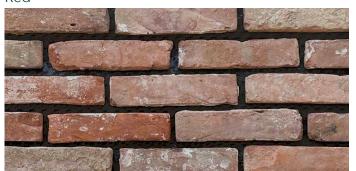

#### **FEATURES**

- Rustic brick cladding
- Recycled brick
- Textured surface
- Durable and hard wearing
- Free samples available

#### **COLOUR RANGE\***

Red

Grey

\*Colours are an indication only. Always sight physical product colour samples before purchase.

www.australianpaving.com.au