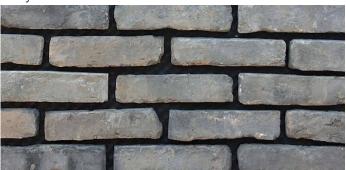

# **RUSTIC BRICK CLADDING**

#### **FEATURES**

- Rustic brick cladding
- Recycled brick
- Textured surface
- Durable and hard wearing
- Free samples available

### COLOUR RANGE\*

Grey

\*Colours are an indication only. Always sight physical product colour samples before purchase.

www.australianpaving.com.au