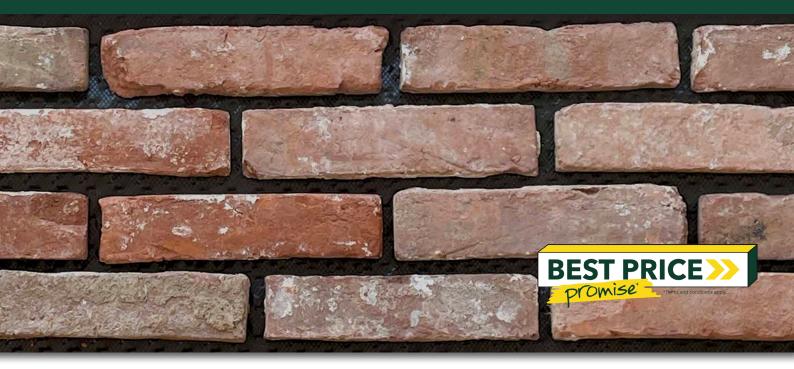

#### **FEATURES**

- Rustic brick cladding
- Recycled brick
- Textured surface
- Durable and hard wearing
- Free samples available

#### SUITABLE FOR

- Building facade
- Garden wall cladding
- Retaining wall cladding
- Fireplaces
- Indoor and outdoor feature walls

| Specifications | Size (w x h x d)      | No. per m <sup>2</sup> | Weight per box | m² per pallet |
|----------------|-----------------------|------------------------|----------------|---------------|
| Cladding       | 240 x 55 x 20mm       | 68                     | 25kg           | 21.18         |
| Corner         | 240 x 115 x 20 x 55mm | 16                     | 9kg            | 16 box / 1LM  |