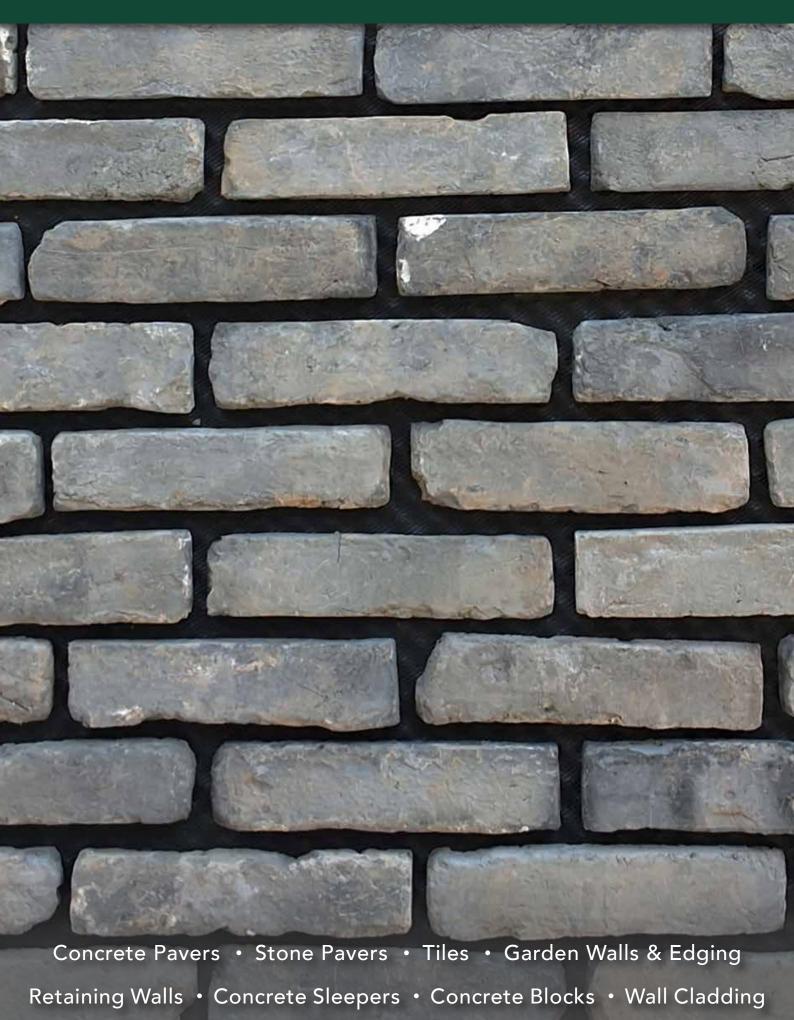

#### **FEATURES**

- Rustic brick cladding
- Recycled brick
- Textured surface
- Durable and hard wearing
- Free samples available

#### SUITABLE FOR

- Building facade
- Garden wall cladding
- Retaining wall cladding
- Fireplaces
- Indoor and outdoor feature walls

| Specifications | Size (w x h x d)      | No. per m <sup>2</sup> | Weight per box | m² per pallet |
|----------------|-----------------------|------------------------|----------------|---------------|
| Cladding       | 240 x 55 x 20mm       | 68                     | 25kg           | 21.18         |
| Corner         | 240 x 115 x 20 x 55mm | 16                     | 9kg            | 16 box / 1LM  |

### COLOUR RANGE\*

Grey

\*Colours are an indication only. Always sight physical product colour samples before purchase.

www.australianpaving.com.au