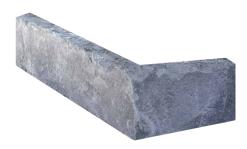

#### SUITABLE FOR

- Building facade
- Garden wall cladding
- Retaining wall cladding
- Fireplaces
- Indoor and outdoor feature walls

| Specifications | Size (w x h x d)      | No. per m <sup>2</sup> | Weight per box | m² per pallet |
|----------------|-----------------------|------------------------|----------------|---------------|
| Cladding       | 240 x 55 x 20mm       | 68                     | 25kg           | 21.18         |
| Corner         | 240 x 115 x 20 x 55mm | 16                     | 9kg            | 16 box / 1LM  |